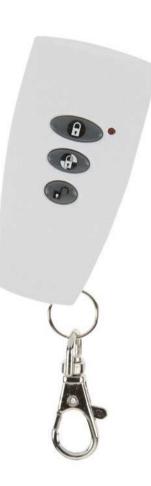

## For 868 MHz alarm systems

This Smartwares SA68R remote controller is an extra accessory for your Smartwares 868 MHz alarm systems. It has an arm-, partial arm-, alarm off- and panic-button. The battery has a lifetime of approx. 1 year.

| Radio frequency       | 868 MHz         |
|-----------------------|-----------------|
| Battery type          | CR2032          |
| Range open space      | 75 m            |
| Learn button          | Yes             |
| Quantity of batteries | 1               |
| Batteries included    | Yes             |
| Compatible            | HA700+ HA788GSM |