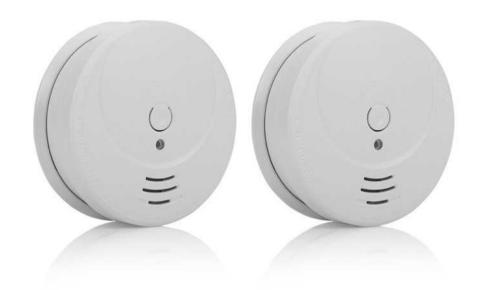

## Smoke alarm 2-pack

## 5 year battery TUV and BSI certified RM149/2

This smoke alarm with TUV and BSI certificate has a replaceable 5 year battery. The smoke alarm uses a photo electric sensor and has a loud alarm of 85 db at 3m distance.