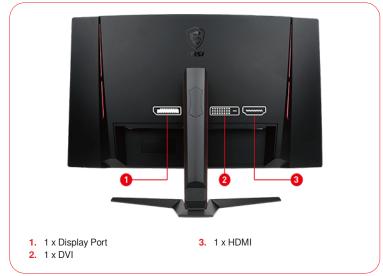

hat gives you the upperhand in fast moving games.

# $I_{\mathsf{ms}}$

#### 1ms High response time

Eliminate screen tearing and choppy frame rates with 1ms response time.



#### **Curved Gaming**

View more of your game with the R1800 curve rate that is perfect for gamers to play their games.



#### **85% NTSC**

Game colors and details will look more realistic and refined, to push game immersion to its limits.



#### 110% sRGB

Get the most vivid and detailed colors with sRGB 110%.



#### FreeSync technology

AMD FreeSync® will prevend screen tearing or stuttering, producing ultra-smooth and lag-free gameplay.



#### **Anti-Flicker technology**

MSI Anti-Flicker technology provides a very comfortable viewing experience by reducing the amount of screen flicker.

## **CONNECTIONS**