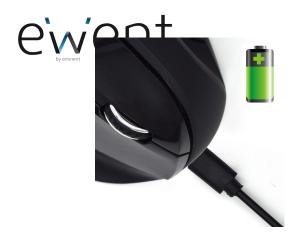

### DESCRIPTION

The EW3158 Wireless Ergonomic Mouse with high precision of 1600 DPI is a good solution when spending much time on a computer. Many common symptoms of hand/mouse related strain are prevented and reduced by using this ergonomic mouse. Work more comfortably thanks to the ergonomic design. Your hand, wrist and forearm are supported more naturally. The EW3158 Wireless Ergonomic Mouse is equipped with five buttons and a scroll wheel. The on/off switch prevents the rechargeable battery from running out. Charge the mouse with the included charging cable. Is the battery empty? Plug in the USB cable and keep using the mouse while it's wired.