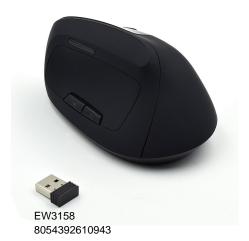

#### **SPECIFICATIONS**

- 2 YEAR WARRANTY
- Sensor: High precision sensor 1600DPI
- DPI: 800-1200-1600 ( 3 levels )
- Connection: Wireless 2.4GHz USB Nano-receiver
- Battery: Built-in Li-ion rechargeable battery
- With 1,5m USB charging cable included
- Buttons: 5 buttons and scroll wheel
- · Colour: Black
- Material: ABS and rubber
- Dimensions: 65 x 80 x 110mm