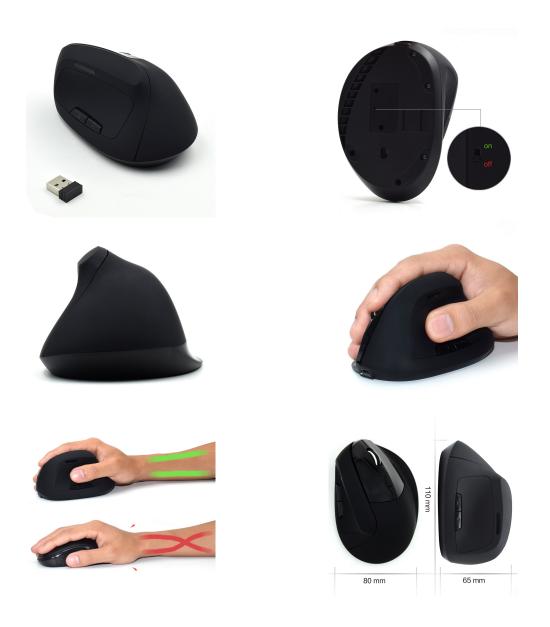

### OVERVIEW

- Innovative ergonomic mouse that prevents many common symptoms of hand/mouse-related strain injuries
- · On/Off switch to extend the battery life
- On/Off switch to prevent battery drain
- USB charging cable included to recharge the internal battery
- Vertical design, allowing you to work comfortably and reduces strain
- High precision with the 1600dpi optical sensor
- 5 buttons and scroll wheel

#### **SPECIFICATIONS**

- 2 YEAR WARRANTY
- Sensor: High precision sensor 1600DPI
- DPI: 800-1200-1600 ( 3 levels )
- Connection: Wireless 2.4GHz USB Nano-receiver
- Battery: Built-in Li-ion rechargeable battery
- With 1,5m USB charging cable included
- Buttons: 5 buttons and scroll wheel
- · Colour: Black
- Material: ABS and rubber
- Dimensions: 65 x 80 x 110mm

### DESCRIPTION

The EW3158 Wireless Ergonomic Mouse with high precision of 1600 DPI is a good solution when spending much time on a computer. Many common symptoms of hand/mouse related strain are prevented and reduced by using this ergonomic mouse. Work more comfortably thanks to the ergonomic design. Your hand, wrist and forearm are supported more naturally. The EW3158 Wireless Ergonomic Mouse is equipped with five buttons and a scroll wheel. The on/off switch prevents the rechargeable battery from running out. Charge the mouse with the included charging cable. Is the battery empty? Plug in the USB cable and keep using the mouse while it's wired.