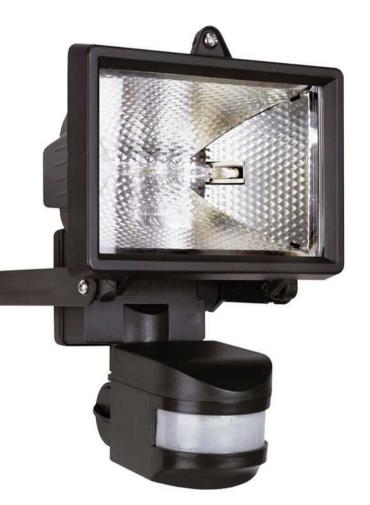

## outdoor 120 W incl. 2250 Im ES120

This black halogen floodlight 120 W (incl.) with sensor has a detection range of 10 m x 110 degrees and is perfectly suitable as security light. The outdoor flood light has an adjustable sensor (time and light sensitivity) and a light output of 2250 lm.

| Main material          | Metal                          |
|------------------------|--------------------------------|
| Where to use           | Outdoor                        |
| Power supply           | Main                           |
| Sensor type            | PIR / Movement / Day and Night |
| Sensor specifications  | 10 m x 110 °                   |
| Bulb included          | Yes                            |
| Replaceable bulb       | Yes                            |
| Rated power            | 120 W                          |
| Switching cycles       | 8000 h                         |
| Lifetime hours nominal | 2000 h                         |
| Energy class           | С                              |
| Isolation class        | 1                              |
| IP rating              | IP44                           |