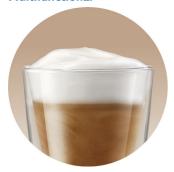

# Amazingly velvety foam

Your cup of coffee just got more interesting

The Philips Milk Frother provides the freedom to enjoy a variety of hot and cold coffee recipes at home. Thanks to its innovative frothing whisker, you can enrich delicious coffee and milk drinks with amazingly velvety smooth milk foam.

### For Hot & Cold recipes

The milk frother provides the freedom to create and enjoy a variety of hot and cold coffee recipes at home such as a latte macchiato, cappuccino or the perfect iced coffee.