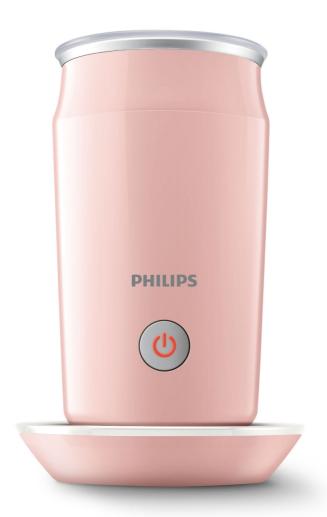

# Philips Milk Twister Milk frother

- Non-stick coating
- Fits 120ml milk
- Enough for 2 cappuccinos
- Prepares hot & cold froth

# CA6500/31

## Design

· Color: Lychee pink

CA6500/31