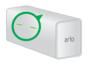

#### Charging Station LED Guide

Solid green A battery is inserted and is fully charged. Solid amber A battery is inserted and is charging.

Fast blinking amber

A battery is inserted and the charge failed. ) Off

The charging station is powered off or no batteries are inserted. ©2018 Arlo Technologies, Inc. Arlo, Arlo logo, and Every Angle Covered are trademarks of Arlo Technologies. Inc. Other trademarks are for reference purposes only.