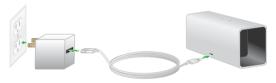

# Charge the Batteries

1. Plug the power adapter into an electrical outlet.

Note: You must use the Arlo Charging Station adapter and cable or the Arlo Pro camera power adapter and cable when you use the charging station.

- 2. Connect the cable to the charging station and plug it in.
- 3. Insert a battery (not included) into a charging station bay.

Align the battery with the grooves inside the charging station bay.

- Press the battery into the charging bay until you hear a click.
  The LED lights solid amber to indicate that the battery is fully inserted and is charging.
- To charge a second battery, insert another battery into the other charging station bay.
  When the batteries are fully charged, the LED lights solid green.
- To remove a battery from a charging bay, press the battery and release it.
  A click sound indicates that the battery is disengaged and can be removed.