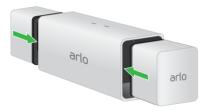

- 2. Connect the cable to the charging station and plug it in.
- 3. Insert a battery (not included) into a charging station bay.

Align the battery with the grooves inside the charging station bay.

- Press the battery into the charging bay until you hear a click.
  The LED lights solid amber to indicate that the battery is fully inserted and is charging.
- To charge a second battery, insert another battery into the other charging station bay.
  When the batteries are fully charged, the LED lights solid green.
- To remove a battery from a charging bay, press the battery and release it.
  A click sound indicates that the battery is disengaged and can be removed.