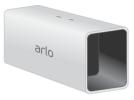

# What's Included

Charging station

Power cable

Window decal

Power adapter (varies by region)

- 2. Connect the cable to the charging station and plug it in.
- 3. Insert a battery (not included) into a charging station bay.

Align the battery with the grooves inside the charging station bay.

- Press the battery into the charging bay until you hear a click.
  The LED lights solid amber to indicate that the battery is fully inserted and is charging.
- To charge a second battery, insert another battery into the other charging station bay.
  When the batteries are fully charged, the LED lights solid green.
- To remove a battery from a charging bay, press the battery and release it.
  A click sound indicates that the battery is disengaged and can be removed.