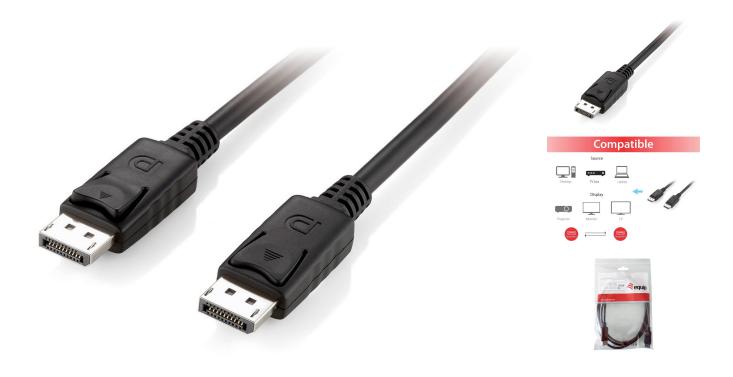

# 119333 DisplayPort 1.2 Cable, 3.0m

### **Short Description**

- 1. DisplayPort Male to Male
- 2. Supports video resolutions up to 4K/60Hz
- 3. Transmission of audio and video signals
- 4. Data Transfer rate up to 21.6 Gbps
- 5. Nickel Plated
- 6. Jacket: PVC
- 7. Resolution up to below (depending on the system and the connected hardware)

Connector 1 DisplayPort, male
Connector 2 DisplayPort, male
Dimensions (W x D x H) 20 x 12 x 3000 mm