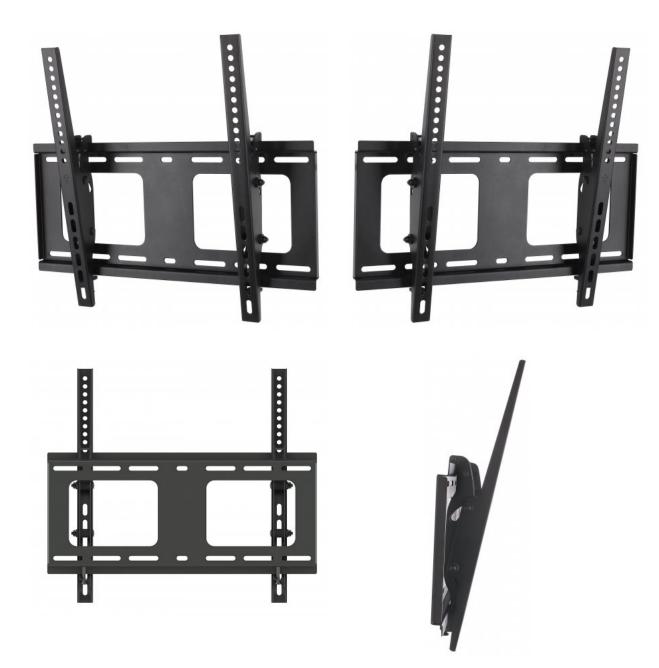

# Universal Flat-Panel TV Tilting Wall Mount with Post-Leveling Adjustment

Supports One 32" to 55" Television up to 80 kg (176 lbs.) Part No.: 461474

Put flat-panel TVs in the right perspective.

Overcome odd floor plans, annoying glare and awkward furniture placements that diminish flat-panel TV experiences. The Manhattan Universal Flat-Panel TV Tilting Wall Mount with Post-Leveling Adjustment offers smooth, one-touch tilt adjustment that keeps images, contrasts and colors clear, sharp and defined. VESA compliance and construction from quality materials allow it to fit a variety of display sizes for a secure and confident above-the-floor installation.

#### Features:

- Securely holds one flat-panel television
- Optimize views with -10° to 5° tilt adjustment
- Post-leveling adjustment allows for fine-tuned TV alignment
- Steel construction
- Easy installation ideal for home, office and commercial applications
- Meets VESA standards supports TVs from 32" to 55" up to 80 kg (176 lbs.)
- Lifetime Warranty

Adjustment Options

- Tilt: -10° to 5°
- Extension: 53 mm (2.08 in.)

Product Dimensions • 53 (L) x 500 (W) x 440 (H) [mm] / 2.09 (L) x 19.69 (W) x 17.32 (H) [in]

Package Contents

- Universal Flat-Panel TV Tilting Wall Mount with Post-Leveling Adjustment
- Installation hardware with instructions