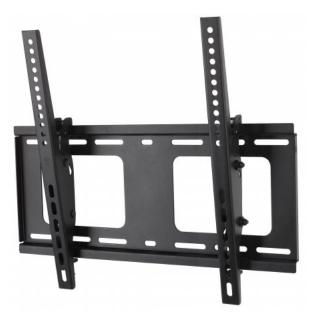

# Universal Flat-Panel TV Tilting Wall Mount with Post-Leveling Adjustment

Supports One 32" to 55" Television up to 80 kg (176 lbs.) Part No.: 461474

Put flat-panel TVs in the right perspective.

Overcome odd floor plans, annoying glare and awkward furniture placements that diminish flat-panel TV experiences. The Manhattan Universal Flat-Panel TV Tilting Wall Mount with Post-Leveling Adjustment offers smooth, one-touch tilt adjustment that keeps images, contrasts and colors clear, sharp and defined. VESA compliance and construction from quality materials allow it to fit a variety of display sizes for a secure and confident above-the-floor installation.

#### Features:

- Securely holds one flat-panel television
- Optimize views with -10° to 5° tilt adjustment
- Post-leveling adjustment allows for fine-tuned TV alignment
- Steel construction
- Easy installation ideal for home, office and commercial applications
- Meets VESA standards supports TVs from 32" to 55" up to 80 kg (176 lbs.)
- Lifetime Warranty

### manhattan-products.com

Universal Flat-Panel TV Tilting Wall Mount with Post-Leveling Adjustment

- $\bullet$  Fits 200 x 200, 400 x 200, 300 x 300, 400 x 400 VESA-compliant televisions
- Weight capacity: up to 80 kg (176 lbs.)