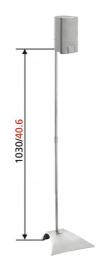

## VLS 615 Loudspeaker stand (2x) silver

The VLS 615 universal loudspeaker floor stand is ideal for home cinema front and surround speakers (weighing up to 1.5kg/3.3 lbs).

Guarantee

5 years

## VLS 615 Loudspeaker stand (2x) silver

It features Vogel's Cable Inlay System (CIS®) to keep all cables cleverly concealed. You have a choice of three easy mounting options, and it is suitable for most speaker brands. Spiked feet are fitted for optimal acoustic performance (with additional rubber feet for delicate floors).