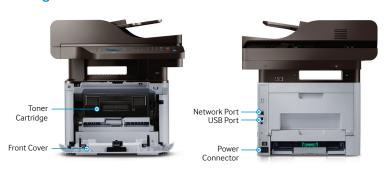

nient mobile print, scan and fax with powerful compatibility, optimized for various business environments.

Enterprise-level document security offers greater control of user, document and network access.



## Streamline printing with easeof-use design

Easy Printer Manager for smooth print operation from toner and job accounting to device settings.

Easy Document Creator to create and share digital documents in multiple formats with minimal effort.

Easy secure printing with a built-in numeric key pad.

- 1. 40ppm is available on M4070FR model only.
- 2. 10,000 page yield toner cartridge is available on M3870 and M4070 series only. 15,000 page yield toner cartridge is available on M4070FR model only.



# Samsung Multifunction **Pro***Xpress* M4070 | 3870 | 3370 series

## Configuration





## **Specifications**

|                   | Model c                                    | ode                           | M3370FD                                                                                                                                                                                                                                        | M3870FD                                                                                        | M3870FW                                                                                                                                                      | M4070FR