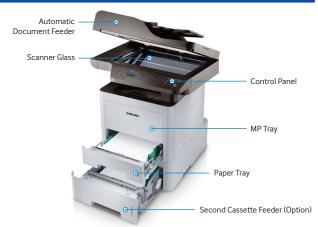

ent mobile print, scan and fax with powerful compatibility, optimized for various business environments.

Enterprise-level document security offers greater control of user, document and network access.



## Streamline printing with easeof-use design

Easy Printer Manager for smooth print operation from toner and job accounting to device settings.

Easy Document Creator to create and share digital documents in multiple formats with minimal effort.

Easy secure printing with a built-in numeric key pad.

- 1. 40ppm is available on M4070FR model only.
- 2. 10,000 page yield toner cartridge is available on M3870 and M4070 series only. 15,000 page yield toner cartridge is available on M4070FR model only.



# Samsung Multifunction **Pro***Xpress* M4070 | 3870 | 3370 series

## Configuration





## **Specifications**

|                   | Model c                                    | ode                           | M3370FD                                                                                                                                                                                                                                        | M3870FD                                                                                        | M3870FW                                                                                                                                                      | M4070FR