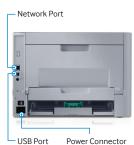

# **Specifications**

|                   | Model code                              |                   | M3320ND                                                                                                                                                                                                                                            | M3820D                                                   | M3820ND                                                                                                                                                                                                                                                                                                                                                                                                                                                                                                                                                             | M3820DW                                                             | M4020ND                                                                                                                                                                                                                                                                                                                                                                              |  |
|-------------------|-----------------------------------------|-------------------|----------------------------------------------------------------------------------------------------------------------------------------------------------------------------------------------------------------------------------------------------|----------------------------------------------------------|---------------------------------------------------------------------------------------------------------------------------------------------------------------------------------------------------------------------------------------------------------------------------------------------------------------------------------------------------------------------------------------------------------------------------------------------------------------------------------------------------------------------------------------------------------------------|---------------------------------------------------------------------|--------------------------------------------------------------------------------------------------------------------------------------------------------------------------------------------------------------------------------------------------------------------------------------------------------------------------------------------------------------------------------------|--|
| General           | Functions                               | Standard          | Print                                                                                                                                                                                                                                              |                                                          |                                                                                                                                                                                                                                                                                                                                                                                                                                                                                                                                                                     |                                                                     |                                                                                                                                                                                                                                                                                                                                                                                      |  |
|                   |                                         | Optional          | Eco Print                                                                                                                                                                                                                                          |                                                          | Eco Print, Secure Print                                                                                                                                                                                                                                                                                                                                                                                                                                                                                                                                             | Eco Print, Wireless                                                 | Eco Print, Secure Print                                                                                                                                                                                                                                                                                                                                                              |  |
|                   | Processor                               |                   | 600 MHz                                                                                                                                                                                                                                            |                                                          |                                                                                                                                                                                                                                                                                                                                                                                                                                                                                                                                                                     |                                                                     |                                                                                                                                                                                                                                                                                                                                                                                      |  |
|                   | Memory (Standard/Max)                   |                   | 128MB / 128MB                                                                                                                                                                                                                                      |                                                          | 128MB/512MB                                                                                                                                                                                                                                                                                                                                                                                                                                                                                                                                                         |                                                                     | 256MB/512MB                                                                                                                                                                                                                                                                                                                                                                          |  |
|                   | Interface                               |                   | Hi-Speed USB 2.0,<br>Ethernet 10/100 Base TX                                                                                                                                                                                                       | Hi-Speed USB 2.0                                         | Hi-Speed USB 2.0,<br>Ethernet 10/100 Base TX                                                                                                                                                                                                                                                                                                                                                                                                                                                                                                                        | Hi-Speed USB 2.0, Ethernet 10/100<br>Base TX, Wireless 801.11 b/g/n | Hi-Speed USB 2.0,<br>Ethernet 10/100/1000 Base TX                                                                                                                                                                                                                                                                                                                                    |  |
|                   | Noise Level                             |                   | Less than 53 dBA (Printing) /<br>Less than 26 dBA (Standby)                                                                                                                                                                                        | Less than 54 dBA (Printing) / Less than 26 dBA (Standby) |                                                                                                                                                                                                                                                                                                                                                                                                                                                                                                                                                                     |                                                                     |                                                                                                                                                                                                                                                                                                                                                                                      |  |
|                   | Dimension (WxDxH)                       |                   | 366 x 365.6 x 262.5 mm                                                                                                                                                                                                                             |                                                          |                                                                                                                                                                                                                                                                                                                                                                                                                                                                                                                                                                     |                                                                     |                                                                                                                                                                                                                                                                                                                                                                                      |  |
|                   | Weight                                  |                   | 9.92kg                                                                                                                                                                                                                                             |                                                          | 10.21kg                                                                                                                                                                                                                                                                                                                                                                                                                                                                                                                                                             |                                                                     |                                                                                                                                                                                                                                                                                                                                                                                      |  |
|                   | Max. Monthly Duty Cycle                 |                   | Up to 50,000 pages                                                                                                                                                                                                                                 | Up to 80,000 pages                                       |                                                                                                                                                                                                                                                                                                                                                                                                                                                                                                                                                                     |                                                                     |                                                                                                                                                                                                                                                                                                                                                                                      |  |
| Print             | Speed (Mono)                            |                   | Up to 33 ppm in A4<br>(35 ppm in Letter)                                                                                                                                                                                                           |                                                          | Up to 38 ppm in A4 (40 ppm in Letter)         Up to 40 ppm in A4 (42 ppm in Letter)                                                                                                                                                                                                                                                                                                                                                                                                                                                                                 |                                                                     |                                                                                                                                                                                                                                                                                                                                                                                      |  |
|                   | First Print Out Time (Mono)             |                   | Less than 6.5 seconds (From Ready Mode)                                                                                                                                                                                                            |                                                          |                                                                                                                                                                                                                                                                                                                                                                                                                                                                                                                                                                     |                                                                     |                                                                                                                                                                                                                                                                                                                                                                                      |  |
|                   | Resolution                              |                   | Up to 1,200 x 1,200 dpi effective output                                                                                                                                                                                                           |                                                          |                                                                                                                                                                                                                                                                                                                                                                                                                                                                                                                                                                     |                                                                     |                                                                                                                                                                                                                                                                                                                                                                                      |  |
|                   | Emulation                               |                   | SPL, PostScript3, PCL6/5e,<br>IBM ProPrinter, EPSON                                                                                                                                                                                                | SPL,PCL5e,IBM ProPrinter,EPSON                           | SPL, P                                                                                                                                                                                                                                                                                                                                                                                                                                                                                                                                                              | SPL, PostScript3, PCL6/5e, IBM ProPrinter, EPSON                    |                                                                                                                                                                                                                                                                                                                                                                                      |  |
|                   | Duplex Print                            |                   | Buit-in                                                                                                                                                                                                                                            |                                                          |                                                                                                                                                                                                                                                                                                                                                                                                                                                                                                                                                                     |                                                                     |                                                                                                                                                                                                                                                                                                                                                                                      |  |
|                   | Operating System                        |                   | Windons 8 / 7 / Vista / XP / 2008R2 / 2008 / 2003, Mac OS X 10.5 - 10.8, Various Linux/Unix                                                                                                                                                        |                                                          |                                                                                                                                                                                                                                                                                                                                                                                                                                                                                                                                                                     |                                                                     |                                                                                                                                                                                                                                                                                                                                                                                      |  |
| Paper<br>Handling | Input Cassette                          |                   | 250-Sheet                                                                                                                                                                                                                                          |                                                          |                                                                                                                                                                                                                                                                                                                                                                                                                                                                                                                                                                     |                                                                     |                                                                                                                                                                                                                                                                                                                                                                                      |  |
|                   | Capacity                                | Multipurpose tray | 1-Sł                                                                                                                                                                                                                                               |                                                          | 50-Sheet                                                                                                                                                                                                                                                                                                                                                                                                                                                                                                                                                            |                                                                     |                                                                                                                                                                                                                                                                                                                                                                                      |  |
|                   |                                         | Other Options     | 520-Sheet Second Cassette Feeder                                                                                                                                                                                                                   | N/A                                                      | 520-Sheet Second Cassette Feeder                                                                                                                                                                                                                                                                                                                                                                                                                                                                                                                                    |                                                                     |                                                                                                                                                                                                                                                                                                                                                                                      |  |
|                   |                                         | Maximum           | 771 Sheets                                                                                                                                                                                                                                         | 251 Sheets                                               | 820 Sheets                                                                                                                                                                                                                                                                                                                                                                                                                                                                                                                                                          |                                                                     |                                                                                                                                                                                                                                                                                                                                                                                      |  |
|                   | Media                                   | Cassette          | Plain, Thin, Recycled, Thick, Archive, Bond, Cardstock                                                                                                                                                                                             |                                                          |                                                                                                                                                                                                                                                                                                                                                                                                                                                                                                                                                                     |                                                                     |                                                                                                                                                                                                                                                                                                                                                                                      |  |
|                   | Multipurpose tray                       |                   | Plain, Thin, Bond, Punched, Pre-printed, Recycled, Envelope, Transparency, Label, Cardstock, Letterhead, Thick, Cotton, Colored, Archive, Thicker                                                                                                  |                                                          |                                                                                                                                                                                                                                                                                                                                                                                                                                                                                                                                                                     |                                                                     |                                                                                                                                                                                                                                                                                                                                                                                      |  |
|                   | Туре                                    | Other Options     | Plain, Thin, Recycled, Thick,<br>Archive, Bond, Cardstock                                                                                                                                                                                          | N/A                                                      | Plain, Thin, Recycled, Thick, Archive, Bond, Cardstock                                                                                                                                                                                                                                                                                                                                                                                                                                                                                                              |                                                                     |                                                                                                                                                                                                                                                                                                                                                                                      |  |
|                   | Media Cassette                          |                   | A4, A5, A6, ISO B5, JIS B5, Executive, Letter, Oficio, Folio, Legal, Statement, Custom                                                                                                                                                             |                                                          |                                                                                                                                                                                                                                                                                                                                                                                                                                                                                                                                                                     |                                                                     |                                                                                                                                                                                                                                                                                                                                                                                      |  |
|                   | Size Other Options                      |                   | A4, A5, A6, ISO B5, JIS B5, Statement, Letter, Oficio, Folio, Legal, Erwelope(No 10, Monarch, DL, C5, C6, No 9) Postcard, Index card, Executive, Custom                                                                                            |                                                          |                                                                                                                                                                                                                                                                                                                                                                                                                                                                                                                                                                     |                                                                     |                                                                                                                                                                                                                                                                                                                                                                                      |  |
|                   |                                         |                   | A4, A5, A6, ISO B5, JIS B5, Exec-<br>utive, Letter, Oficio, Folio, Legal,<br>Statement, Custom                                                                                                                                                     | N/A                                                      | A4, A5, A6, ISO B5, JIS B5, Executive, Letter, Oficio, Folio, Legal, Statement, Custom                                                                                                                                                                                                                                                                                                                                                                                                                                                                              |                                                                     |                                                                                                                                                                                                                                                                                                                                                                                      |  |
|                   | Media                                   | Cassette          | 60~163g/m² (16~43 lbs)                                                                                                                                                                                                                             |                                                          |                                                                                                                                                                                                                                                                                                                                                                                                                                                                                                                                                                     |                                                                     |                                                                                                                                                                                                                                                                                                                                                                                      |  |
|                   | Weights Multipurpose tray Other Options |                   |                                                                                                                                                                                                                                                    |                                                          | 60~220g/m² (16~58 lbs)                                                                                                                                                                                                                                                                                                                                                                                                                                                                                                                                              |                                                                     |                                                                                                                                                                                                                                                                                                                                                                                      |  |
|                   |                                         |                   | 60~163g/m² (16~43 lbs)                                                                                                                                                                                                                             | N/A                                                      |                                                                                                                                                                                                                                                                                                                                                                                                                                                                                                                                                                     | 60~163g/m² (16~43 lbs)                                              |                                                                                                                                                                                                                                                                                                                                                                                      |  |
|                   | Output Capacity                         |                   | 150-sheet Face Down, 1-sheet Face Up                                                                                                                                                                                                               |                                                          |                                                                                                                                                                                                                                                                                                                                                                                                                                                                                                                                                                     |                                                                     |                                                                                                                                                                                                                                                                                                                                                                                      |  |
| Consumables       | Toner<br>(Black)                        | Yield             | Standard: Average Cartridge Yield<br>3,000 standard pages,<br>High yield: Average Cartridge Yield<br>5,000 standard pages<br>(Ships with 3,000 pages Starter<br>Toner Cartridge)<br>Declared cartridge yield in accord-<br>ance with ISO/IEC 19752 | High yield<br>Extra High yie<br>(Ship                    | : Average Cartridge Yield 3,000 standard pages,  1: Average Cartridge Yield 5,000 standard page,  Id: Average Cartridge Yield 5,000 standard page,  Id: Average Cartridge Yield 10,000 standard pages  Id: Average Cartridge Yield 10,000 standard pages  Id: Average Cartridge Yield 10,000 standard pages  Id: Average Cartridge Yield in accordance with ISO/IEC 19752  Id: Average Cartridge Yield in accordance with ISO/IEC 19752  Id: Average Cartridge Yield in accordance with ISO/IEC 19752  Id: Average Cartridge Yield in accordance with ISO/IEC 19752 |                                                                     | Standard: Average Cartridge Yield 3,000<br>standard pages. High yield: Average<br>Cartridge Yield 5,000 standard page.<br>Extra High yield: Average Cartridge Yield<br>10,000 standard pages. Ultra High yield:<br>Average Cartridge Yield 15,000 standard<br>pages (Ships with 3,000 pages Starter<br>Toner Cartridge) Declared cartridge yield<br>in accordance with ISO/IEC 19752 |  |
|                   |                                         | Model Code        | MLT-D203S, MLT-D203L                                                                                                                                                                                                                               |                                                          |                                                                                                                                                                                                                                                                                                                                                                                                                                                                                                                                                                     |                                                                     | MLT-D203S, MLT-D203L,<br>MLT-D203E, MLT-D203U                                                                                                                                                                                                                                                                                                                                        |  |
| Option            |                                         |                   | 520-sheet Cassette Tray/IEEE<br>1284B Parallel Connector                                                                                                                                                                                           | IEEE 1284B Parallel Connector                            | 520-sheet Cassette Tray / Memory512MB/ IEEE 1284B Parallel Connector                                                                                                                                                                                                                                                                                                                                                                                                                                                                                                |                                                                     |                                                                                                                                                                                                                                                                                                                                                                                      |  |