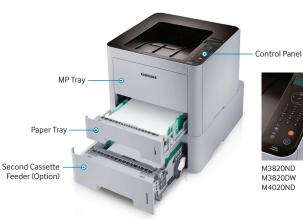

#### Additional printing choices for professional documents

· A multipurpose tray that handles wide range of media, up to 220 qsm (grams per square meter), such as labels, cardstock and envelopes.

## Streamline printing with easeof-use design

Easy Printer Manager for smooth print operation from toner and job ccounting to device settings.

Easy secure printing with built-in numeric key pad.3

Easy connection through wireless printing without access point.4

# Configuration

M3820DW M4020ND

M3820D