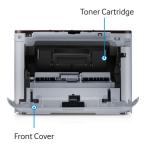

#### More toner options, more choices for cost reduction

- · Diverse toner options from 3,000 to 15,000 page yields that meet every businesses' needs for reducing cost per page.2
- · An integrated toner system contains the imaging unit and toner cartridge in one convenient package. This integrated toner system is the preferred choice for businesses with a heavier printing volume who require a lower CPP and easier maintenance.