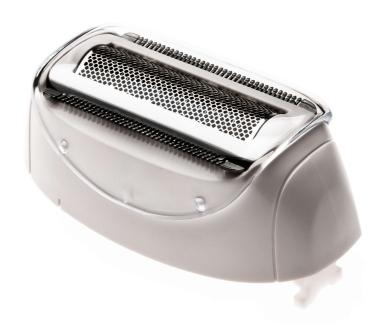

# Replacement shaving head

### Check for compatibility below

The shaving head unit attaches to your epilator's body. The shaving head provides a close shave and smooth skin.