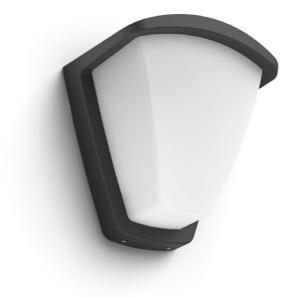

# Enjoy a beautiful garden with light

This elegant Philips anthracite wall light has clean lines and strong accents. It's made from high-quality aluminium and it looks great in a contemporary garden. All you have to do is switch on the light and enjoy your garden.

#### **Designed for outdoors**

• High-quality aluminium and superior synthetics

**Special characteristics** 

- Weather-proof
- Enjoy your outdoor life
- Create a stylish and welcoming atmosphere

#### **Design and finishing**

- Material: aluminium, synthetics
- Colour: anthracite

#### Product dimensions and weight

- Height: 21.2 cm
- Length: 19.7 cm
- Width: 14 cm
- Net weight: 0.545 kg