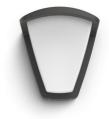

# Enjoy a beautiful garden with light

This elegant Philips anthracite wall light has clean lines and strong accents. It's made from high-quality aluminium and it looks great in a contemporary garden. All you have to do is switch on the light and enjoy your garden.

#### **Designed for outdoors**

• High-quality aluminium and superior synthetics

**Special characteristics** 

- Weather-proof
- Enjoy your outdoor life
- Create a stylish and welcoming atmosphere

#### **Design and finishing**

- Material: aluminium, synthetics
- Colour: anthracite

#### Product dimensions and weight

- Height: 21.2 cm
- Length: 19.7 cm
- Width: 14 cm
- Net weight: 0.545 kg