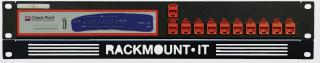

**CP-RACK** 

RM-CP-T1



### Supported models **CHECK POINT 600 SERIES**

# **CHECK POINT 1100 SERIES**

DIMENSIONS 1.3U/2U

COLOR RAL 9005 Black

PACKING DIMENSIONS 4.33 in. x 20.87 in. x 10.63 in.

11 x 53 x 27 cm

PRODUCT DIMENSIONS 2.32 in. x 18.98 in. x 8.54 in.

59 x 482 x 217 mm

(height x width x depth)



## RACKMOUNT YOUR CHECK POINT WITH CPRACK

The **RM-CP-T1** will clean up your 19 inch rack and increase the reliability of your Check Point. Next to standard models, Rackmount.IT can provide custom made kits in any color on project bases. Key features are:

- Easy 5-minute assembly in a 19 inch rack.
- Network connections are positioned in the front.
- Prevention of accidental loss of power because of the fixated power supply.
- The complete set includes cables and keystones.



FRONT VIEW



#### Rackmount.IT Europe

Takkebijsters 3A 4817 BL Breda The Netherlands T +31 (76) 711 5202 sales@rackmount.it www.rackmount.it

#### Rackmount.IT USA

3580 Rocking J Road - Ste 700 Round Rock TX 78665 T +1 (512) 766-0436 sales-us@rackmount.it www.rackmount.it