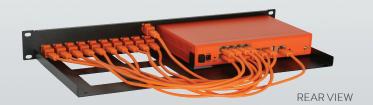

- Easy 5-minute assembly in a 19 inch rack.
- Network connections are positioned in the front.
- Prevention of accidental loss of power because of the fixated power supply.
- The complete set includes cables and keystones.