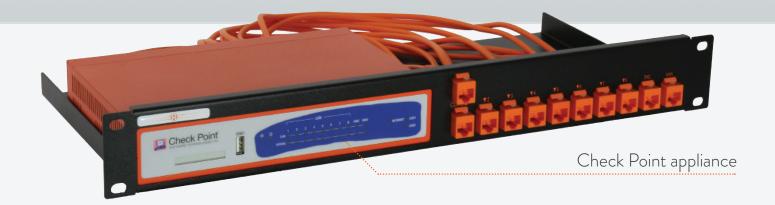

## RACKMOUNT YOUR CHECK POINT WITH CPRACK

The **RM-CP-T1** will clean up your 19 inch rack and increase the reliability of your Check Point. Next to standard models, Rackmount.IT can provide custom made kits in any color on project bases. Key features are:

- Easy 5-minute assembly in a 19 inch rack.
- Network connections are positioned in the front.
- Prevention of accidental loss of power because of the fixated power supply.
- The complete set includes cables and keystones.