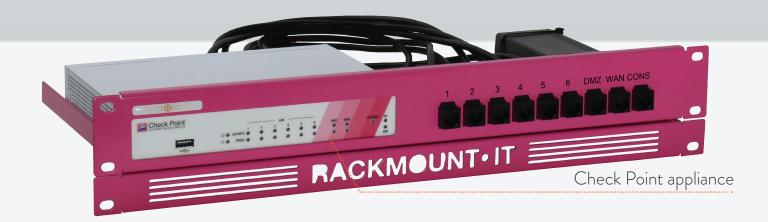

## RACKMOUNT YOUR CHECK POINT WITH CPRACK

The **RM-CP-T2** will clean up your 19 inch rack and increase the reliability of your Check Point. Next to standard models, Rackmount.IT can provide custom made kits in any color on project bases. Key features are:

- Easy 5-minute assembly in a 19 inch rack.
- Network connections are positioned in the front.
- Prevention of accidental loss of power because of the fixated power supply.
- The complete set includes cables and keystones.