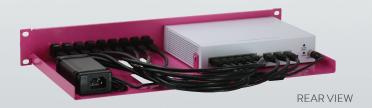

- Easy 5-minute assembly in a 19 inch rack.
- Network connections are positioned in the front.
- Prevention of accidental loss of power because of the fixated power supply.
- The complete set includes cables and keystones.