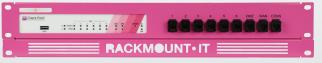

upported models **CHECK POINT 730** 

CHECK POINT 730 CHECK POINT 750 CHECK POINT 1430 CHECK POINT 1450

DIMENSIONS 1.3U/2U

COLOR Check Point Pink

PACKING DIMENSIONS 4.33 in. x 20.87 in. x 10.63 in.

11 x 53 x 27 cm

PRODUCT DIMENSIONS 2.32 in. x 18.98 in. x 8.54 in.

59 x 482 x 217 mm (height x width x depth)



## RACKMOUNT YOUR CHECK POINT WITH CPRACK

The **RM-CP-T2** will clean up your 19 inch rack and increase the reliability of your Check Point. Next to standard models, Rackmount.IT can provide custom made kits in any color on project bases. Key features are:

- Easy 5-minute assembly in a 19 inch rack.
- Network connections are positioned in the front.
- Prevention of accidental loss of power because of the fixated power supply.
- The complete set includes cables and keystones.



FRONT VIEW



## Rackmount.IT Europe

Takkebijsters 3A 4817 BL Breda The Netherlands T +31 (76) 711 5202 sales@rackmount.it www.rackmount.it

## Rackmount.IT USA

3580 Rocking J Road – Ste 700 Round Rock TX 78665 T +1 (512) 766-0436 sales-us@rackmount.it www.rackmount.it