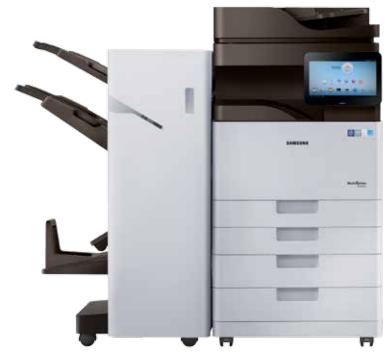

## **Enhance productivity with variable options**

Boost productivity with a 2,250-sheet booklet finisher and a 3,250-sheet high-volume finisher that automatically staples up to 65 sheets.

| Inner Finisher               | SL-FIN501L                                                                                                                                                                                                                                                                                                                                                                                                                                                                                                                                                                                                            |
|------------------------------|-----------------------------------------------------------------------------------------------------------------------------------------------------------------------------------------------------------------------------------------------------------------------------------------------------------------------------------------------------------------------------------------------------------------------------------------------------------------------------------------------------------------------------------------------------------------------------------------------------------------------|
| Capacity                     | 550 Sheets (Main Tray 500 Sheets, Top Tray 50 Sheets)                                                                                                                                                                                                                                                                                                                                                                                                                                                                                                                                                                 |
| Sensing                      | Paper Jam, Tray Sensing, Stapler, Cover Open                                                                                                                                                                                                                                                                                                                                                                                                                                                                                                                                                                          |
| Media Sizes                  | Main Tray : 148 x 140 mm - 320 x 1,200 mm (5.9" x 5.5" - 12.6" x 47.2")<br>Top Tray : 98 x 140 mm - 297 x 1,200 mm (3.9" x 5.5" - 11.7" x 47.2")                                                                                                                                                                                                                                                                                                                                                                                                                                                                      |
| Media types                  | Main Tray: Plain, Thin, Thick, Heavy Weight, Extra Heavy Weight 1, Extra Heavy Weight 2, Cotton, Coloured, Pre-Printed, Recycled, Bond, Archive, Letterhead, Pre-Punched, Thin Cardstock, Thick Cardstock, Heavy Cardstock, Thin Glossy, Thick Glossy, Heavy Glossy, Thick Envelope, Transparency, Labels  Top Tray: Plain, Thin, Thick, Heavy Weight, Extra Heavy Weight 1, Extra Heavy Weight 2, Extra Heavy Weight 3, Extra Heavy Weight 4, Cotton, Coloured, Pre-Printed, Recycled, Bond, Archive, Letterhead, Pre-Punched, Thin Cardstock, Thick Cardstock, Heavy Cardstock, Thin Glossy, Thick Glossy, Envelope |
| Media Weight                 | Main Tray : 52 - 256 g/m² (14 lb Bond - 140 lb Index)<br>Top Tray : 52 - 325 g/m² (14 lb Bond - 120 lb Cover)                                                                                                                                                                                                                                                                                                                                                                                                                                                                                                         |
| Number of Bin                | 2 (Main Tray, Top Tray)                                                                                                                                                                                                                                                                                                                                                                                                                                                                                                                                                                                               |
| Dimension (WxDxH)            | 458 x 491 x 173 mm (18" x 19.3" x 6.8")                                                                                                                                                                                                                                                                                                                                                                                                                                                                                                                                                                               |
| Weight                       | 15.0 kg (33.1 lb)                                                                                                                                                                                                                                                                                                                                                                                                                                                                                                                                                                                                     |
| Top Tray Finishing Mode      | Stacking                                                                                                                                                                                                                                                                                                                                                                                                                                                                                                                                                                                                              |
| Top Tray Finishing Capacity  | 50 Sheets                                                                                                                                                                                                                                                                                                                                                                                                                                                                                                                                                                                                             |
| Main Tray Finishing Mode     | Stacking, Offsetting, Stapling                                                                                                                                                                                                                                                                                                                                                                                                                                                                                                                                                                                        |
| Main Tray Finishing Capacity | 500 Sheets (Offset, Stacked), 50-sheet x 5 Sets (Offset, Stapled)                                                                                                                                                                                                                                                                                                                                                                                                                                                                                                                                                     |

| Booklet Finisher                | SL-FIN701B                                                                                                                                                                                                                                                                                                                                                                                                                                                                                                                                                                                                                                                                                                                                                                                                                                                                                                                                                                                                                                                                                            |  |
|---------------------------------|-------------------------------------------------------------------------------------------------------------------------------------------------------------------------------------------------------------------------------------------------------------------------------------------------------------------------------------------------------------------------------------------------------------------------------------------------------------------------------------------------------------------------------------------------------------------------------------------------------------------------------------------------------------------------------------------------------------------------------------------------------------------------------------------------------------------------------------------------------------------------------------------------------------------------------------------------------------------------------------------------------------------------------------------------------------------------------------------------------|--|
| Capacity                        | 2,250 Sheets (Main Tray 2,000 Sheets, Top Tray 250 Sheets), 25-sheet X 5 Sets (Booklet Tray)                                                                                                                                                                                                                                                                                                                                                                                                                                                                                                                                                                                                                                                                                                                                                                                                                                                                                                                                                                                                          |  |
| Sensing                         | Paper Jam, Tray Sensing, Stapler, Cover Open                                                                                                                                                                                                                                                                                                                                                                                                                                                                                                                                                                                                                                                                                                                                                                                                                                                                                                                                                                                                                                                          |  |
| Media Sizes                     | Main Tray : 216 x 140 mm - 320 x 457 mm (8.5" x 5.5" - 12.6" x 18.0")<br>Top Tray : 98 x 148 mm - 330 x 1200 mm (3.9" x 5.8" - 13.0" x 47.2")<br>Booklet Tray : 182 x 257 ~ 305 x 457 mm (7.2" x 10.1" - 12" x 18")                                                                                                                                                                                                                                                                                                                                                                                                                                                                                                                                                                                                                                                                                                                                                                                                                                                                                   |  |
| Media types                     | Main Tray: Plain, Thin, Thick, Heavy Weight, Extra Heavy Weight 1, Extra Heavy Weight 2, Extra Heavy Weight 3, Extra Heavy Weight 4, Cotton, Coloured, Pre-Printed, Recycled, Bond, Archive, Letterhead, Pre-Punched, Thin Cardstock, Thick Cardstock, Heavy Cardstock, Extra Heavy Cardstock 1, Extra Heavy Cardstock 2, Thin Glossy, Thick Glossy, Heavy Glossy, Transparency, Tab  Top Tray: Plain, Thin, Thick, Heavy Weight, Extra Heavy Weight 1, Extra Heavy Weight 2, Extra Heavy Weight 3, Cotton, Coloured, Pre-Printed, Recycled, Bond, Archive, Letterhead, Pre-Punched, Thin Cardstock, Heavy Cardstock, Extra HeavyCard Stock 1, Thin Glossy, Thick Glossy,  Heavy Glossy, Envelope, Thick Envelope, Transparency, Labels, Tab  Booklet Tray: Plain, Thin, Thick, Heavy Weight, Extra Heavy Weight 1, Extra Heavy Weight 2, Extra Heavy Weight 3, Extra Heavy Weight 4, Cotton, Coloured, Pre-Printed, Recycled, Bond, Archive, Letterhead, Thin Cardstock, Thick Cardstock, Heavy Gardstock, Extra HeavyCard Stock 1, Extra HeavyCard Stock 2, Thin Glossy, Thick Glossy, Heavy Glossy |  |
| Media Weight                    | Main Tray : 52 - 325 g/m² (14 lb Bond - 120 lb Cover) Top Tray : 52 - 300 g/m² (14 lb Bond - 110 lb Cover) Booklet Tray : 60 - 120 g/m² (16 lb Bond - 32 lb Bond)                                                                                                                                                                                                                                                                                                                                                                                                                                                                                                                                                                                                                                                                                                                                                                                                                                                                                                                                     |  |
| Number of Bin                   | 3 (Main Tray/Top Tray/Booklet Tray)                                                                                                                                                                                                                                                                                                                                                                                                                                                                                                                                                                                                                                                                                                                                                                                                                                                                                                                                                                                                                                                                   |  |
| Dimension (WxDxH)               | 751.7 x 610 x 1,016.4 mm (29.6" x 24.0" x 40")                                                                                                                                                                                                                                                                                                                                                                                                                                                                                                                                                                                                                                                                                                                                                                                                                                                                                                                                                                                                                                                        |  |
| Weight                          | 62.0 kg (136.7 lb)                                                                                                                                                                                                                                                                                                                                                                                                                                                                                                                                                                                                                                                                                                                                                                                                                                                                                                                                                                                                                                                                                    |  |
| Top Tray Finishing Mode         | Stacking                                                                                                                                                                                                                                                                                                                                                                                                                                                                                                                                                                                                                                                                                                                                                                                                                                                                                                                                                                                                                                                                                              |  |
| Top Tray Finishing Capacity     | 250 Sheets                                                                                                                                                                                                                                                                                                                                                                                                                                                                                                                                                                                                                                                                                                                                                                                                                                                                                                                                                                                                                                                                                            |  |
| Main Tray Finishing Mode        | Stacking, Offsetting, Stapling                                                                                                                                                                                                                                                                                                                                                                                                                                                                                                                                                                                                                                                                                                                                                                                                                                                                                                                                                                                                                                                                        |  |
| Main Tray Finishing Capacity    | 2,000 sheets (Offset, Stacked), 65-sheet x 15 Sets (Offset, Stapled)                                                                                                                                                                                                                                                                                                                                                                                                                                                                                                                                                                                                                                                                                                                                                                                                                                                                                                                                                                                                                                  |  |
| Booklet Tray Finishing Mode     | Booklet Making, V/C-folding                                                                                                                                                                                                                                                                                                                                                                                                                                                                                                                                                                                                                                                                                                                                                                                                                                                                                                                                                                                                                                                                           |  |
| Booklet Tray Finishing Capacity | 25-sheet X 5 Sets (Booklet)<br>5-sheet x 10 Sets (V-Folded)<br>3-sheet X 10 Sets (C-Folded)                                                                                                                                                                                                                                                                                                                                                                                                                                                                                                                                                                                                                                                                                                                                                                                                                                                                                                                                                                                                           |  |