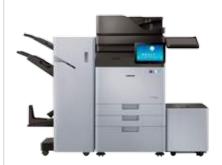

## **Enhance productivity with variable options**

Boost productivity with a 2,250-sheet booklet finisher and a 3,250-sheet high-volume finisher that automatically staples up to 65 sheets.

| Inner Finisher               | SL-FIN501L                                                                                                                                                                                                                                                                                                                                                                                                                                                                                                                                                                                                            |
|------------------------------|-----------------------------------------------------------------------------------------------------------------------------------------------------------------------------------------------------------------------------------------------------------------------------------------------------------------------------------------------------------------------------------------------------------------------------------------------------------------------------------------------------------------------------------------------------------------------------------------------------------------------|
| Capacity                     | 550 Sheets (Main Tray 500 Sheets, Top Tray 50 Sheets)                                                                                                                                                                                                                                                                                                                                                                                                                                                                                                                                                                 |
| Sensing                      | Paper Jam, Tray Sensing, Stapler, Cover Open                                                                                                                                                                                                                                                                                                                                                                                                                                                                                                                                                                          |
| Media Sizes                  | Main Tray : 148 x 140 mm - 320 x 1,200 mm (5.9" x 5.5" - 12.6" x 47.2")<br>Top Tray : 98 x 140 mm - 297 x 1,200 mm (3.9" x 5.5" - 11.7" x 47.2")                                                                                                                                                                                                                                                                                                                                                                                                                                                                      |
| Media types                  | Main Tray: Plain, Thin, Thick, Heavy Weight, Extra Heavy Weight 1, Extra Heavy Weight 2, Cotton, Coloured, Pre-Printed, Recycled, Bond, Archive, Letterhead, Pre-Punched, Thin Cardstock, Thick Cardstock, Heavy Cardstock, Thin Glossy, Thick Glossy, Heavy Glossy, Thick Envelope, Transparency, Labels  Top Tray: Plain, Thin, Thick, Heavy Weight, Extra Heavy Weight 1, Extra Heavy Weight 2, Extra Heavy Weight 3, Extra Heavy Weight 4, Cotton, Coloured, Pre-Printed, Recycled, Bond, Archive, Letterhead, Pre-Punched, Thin Cardstock, Thick Cardstock, Heavy Cardstock, Thin Glossy, Thick Glossy, Envelope |
| Media Weight                 | Main Tray : 52 - 256 g/m² (14 lb Bond - 140 lb Index)<br>Top Tray : 52 - 325 g/m² (14 lb Bond - 120 lb Cover)                                                                                                                                                                                                                                                                                                                                                                                                                                                                                                         |
| Number of Bin                | 2 (Main Tray, Top Tray)                                                                                                                                                                                                                                                                                                                                                                                                                                                                                                                                                                                               |
| Dimension (WxDxH)            | 458 x 491 x 173 mm (18" x 19.3" x 6.8")                                                                                                                                                                                                                                                                                                                                                                                                                                                                                                                                                                               |
| Weight                       | 15.0 kg (33.1 lb)                                                                                                                                                                                                                                                                                                                                                                                                                                                                                                                                                                                                     |
| Top Tray Finishing Mode      | Stacking                                                                                                                                                                                                                                                                                                                                                                                                                                                                                                                                                                                                              |
| Top Tray Finishing Capacity  | 50 Sheets                                                                                                                                                                                                                                                                                                                                                                                                                                                                                                                                                                                                             |
| Main Tray Finishing Mode     | Stacking, Offsetting, Stapling                                                                                                                                                                                                                                                                                                                                                                                                                                                                                                                                                                                        |
| Main Tray Finishing Capacity | 500 Sheets (Offset, Stacked), 50-sheet x 5 Sets (Offset, Stapled)                                                                                                                                                                                                                                                                                                                                                                                                                                                                                                                                                     |

| Booklet Finisher                | SL-FIN701B                                                                                                                                                                                                                                                                                                                                                                                                                                                                                                                                                                                                                                                                                                                                                                                                                                                                                                                                                                                                                                                                                            |  |
|---------------------------------|-------------------------------------------------------------------------------------------------------------------------------------------------------------------------------------------------------------------------------------------------------------------------------------------------------------------------------------------------------------------------------------------------------------------------------------------------------------------------------------------------------------------------------------------------------------------------------------------------------------------------------------------------------------------------------------------------------------------------------------------------------------------------------------------------------------------------------------------------------------------------------------------------------------------------------------------------------------------------------------------------------------------------------------------------------------------------------------------------------|--|
| Capacity                        | 2,250 Sheets (Main Tray 2,000 Sheets, Top Tray 250 Sheets), 25-sheet X 5 Sets (Booklet Tray)                                                                                                                                                                                                                                                                                                                                                                                                                                                                                                                                                                                                                                                                                                                                                                                                                                                                                                                                                                                                          |  |
| Sensing                         | Paper Jam, Tray Sensing, Stapler, Cover Open                                                                                                                                                                                                                                                                                                                                                                                                                                                                                                                                                                                                                                                                                                                                                                                                                                                                                                                                                                                                                                                          |  |
| Media Sizes                     | Main Tray : 216 x 140 mm - 320 x 457 mm (8.5" x 5.5" - 12.6" x 18.0")<br>Top Tray : 98 x 148 mm - 330 x 1200 mm (3.9" x 5.8" - 13.0" x 47.2")<br>Booklet Tray : 182 x 257 ~ 305 x 457 mm (7.2" x 10.1" - 12" x 18")                                                                                                                                                                                                                                                                                                                                                                                                                                                                                                                                                                                                                                                                                                                                                                                                                                                                                   |  |
| Media types                     | Main Tray: Plain, Thin, Thick, Heavy Weight, Extra Heavy Weight 1, Extra Heavy Weight 2, Extra Heavy Weight 3, Extra Heavy Weight 4, Cotton, Coloured, Pre-Printed, Recycled, Bond, Archive, Letterhead, Pre-Punched, Thin Cardstock, Thick Cardstock, Heavy Cardstock, Extra Heavy Cardstock 1, Extra Heavy Cardstock 2, Thin Glossy, Thick Glossy, Heavy Glossy, Transparency, Tab  Top Tray: Plain, Thin, Thick, Heavy Weight, Extra Heavy Weight 1, Extra Heavy Weight 2, Extra Heavy Weight 3, Cotton, Coloured, Pre-Printed, Recycled, Bond, Archive, Letterhead, Pre-Punched, Thin Cardstock, Heavy Cardstock, Extra HeavyCard Stock 1, Thin Glossy, Thick Glossy,  Heavy Glossy, Envelope, Thick Envelope, Transparency, Labels, Tab  Booklet Tray: Plain, Thin, Thick, Heavy Weight, Extra Heavy Weight 1, Extra Heavy Weight 2, Extra Heavy Weight 3, Extra Heavy Weight 4, Cotton, Coloured, Pre-Printed, Recycled, Bond, Archive, Letterhead, Thin Cardstock, Thick Cardstock, Heavy Gardstock, Extra HeavyCard Stock 1, Extra HeavyCard Stock 2, Thin Glossy, Thick Glossy, Heavy Glossy |  |
| Media Weight                    | Main Tray : 52 - 325 g/m² (14 lb Bond - 120 lb Cover) Top Tray : 52 - 300 g/m² (14 lb Bond - 110 lb Cover) Booklet Tray : 60 - 120 g/m² (16 lb Bond - 32 lb Bond)                                                                                                                                                                                                                                                                                                                                                                                                                                                                                                                                                                                                                                                                                                                                                                                                                                                                                                                                     |  |
| Number of Bin                   | 3 (Main Tray/Top Tray/Booklet Tray)                                                                                                                                                                                                                                                                                                                                                                                                                                                                                                                                                                                                                                                                                                                                                                                                                                                                                                                                                                                                                                                                   |  |
| Dimension (WxDxH)               | 751.7 x 610 x 1,016.4 mm (29.6" x 24.0" x 40")                                                                                                                                                                                                                                                                                                                                                                                                                                                                                                                                                                                                                                                                                                                                                                                                                                                                                                                                                                                                                                                        |  |
| Weight                          | 62.0 kg (136.7 lb)                                                                                                                                                                                                                                                                                                                                                                                                                                                                                                                                                                                                                                                                                                                                                                                                                                                                                                                                                                                                                                                                                    |  |
| Top Tray Finishing Mode         | Stacking                                                                                                                                                                                                                                                                                                                                                                                                                                                                                                                                                                                                                                                                                                                                                                                                                                                                                                                                                                                                                                                                                              |  |
| Top Tray Finishing Capacity     | 250 Sheets                                                                                                                                                                                                                                                                                                                                                                                                                                                                                                                                                                                                                                                                                                                                                                                                                                                                                                                                                                                                                                                                                            |  |
| Main Tray Finishing Mode        | Stacking, Offsetting, Stapling                                                                                                                                                                                                                                                                                                                                                                                                                                                                                                                                                                                                                                                                                                                                                                                                                                                                                                                                                                                                                                                                        |  |
| Main Tray Finishing Capacity    | 2,000 sheets (Offset, Stacked), 65-sheet x 15 Sets (Offset, Stapled)                                                                                                                                                                                                                                                                                                                                                                                                                                                                                                                                                                                                                                                                                                                                                                                                                                                                                                                                                                                                                                  |  |
| Booklet Tray Finishing Mode     | Booklet Making, V/C-folding                                                                                                                                                                                                                                                                                                                                                                                                                                                                                                                                                                                                                                                                                                                                                                                                                                                                                                                                                                                                                                                                           |  |
| Booklet Tray Finishing Capacity | 25-sheet X 5 Sets (Booklet)<br>5-sheet x 10 Sets (V-Folded)<br>3-sheet X 10 Sets (C-Folded)                                                                                                                                                                                                                                                                                                                                                                                                                                                                                                                                                                                                                                                                                                                                                                                                                                                                                                                                                                                                           |  |