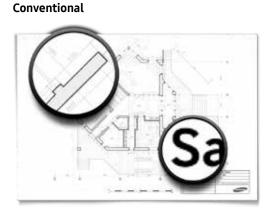

## Stand out with sharp, high-quality print output

Samsung's unique Rendering Engine for Clean Page (ReCP) technology delivers sharper text and cleaner images. A superior resolution of 1,200 x 1,200 effective dpi ensures that everything you do will stand out.