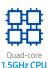

## Faster scanning and fuss-free printing

The SMART MultiXpress K4350LX and K4300LX are equipped with Dual-Scan ADF technology that delivers faster scanning speed of up to 80 single-sided image per minute (ipm) and up to 100 double side ipm for colour and up to 120 double-side ipm for mono, and a 1 GHz dual-core CPU that powers printing at 35 pages per minute (ppm). With high-performance speed printing, businesses can work smoothly and operate more efficiently.

## **Specifications**

| General                               | K4350LX                                                                                                                                                                                                                                                                                                                                                                                                                                                                                                                                                                                                                                                                                                                            | K4300LX                                                                           | K4250RX                                                                           |
|---------------------------------------|------------------------------------------------------------------------------------------------------------------------------------------------------------------------------------------------------------------------------------------------------------------------------------------------------------------------------------------------------------------------------------------------------------------------------------------------------------------------------------------------------------------------------------------------------------------------------------------------------------------------------------------------------------------------------------------------------------------------------------|-----------------------------------------------------------------------------------|-----------------------------------------------------------------------------------|
| Standard Functions                    | Print, Copy, Scan                                                                                                                                                                                                                                                                                                                                                                                                                                                                                                                                                                                                                                                                                                                  |                                                                                   |                                                                                   |
| Processor                             | 1 GHz (Dual Core)                                                                                                                                                                                                                                                                                                                                                                                                                                                                                                                                                                                                                                                                                                                  |                                                                                   |                                                                                   |
| Operational Panel                     |                                                                                                                                                                                                                                                                                                                                                                                                                                                                                                                                                                                                                                                                                                                                    | 10.1" Colour Touch Screen Panel                                                   |                                                                                   |
| Memory (Standard)                     | 4 GB (2GB for Android OS)                                                                                                                                                                                                                                                                                                                                                                                                                                                                                                                                                                                                                                                                                                          |                                                                                   |                                                                                   |
| Memory (Maximum)                      |                                                                                                                                                                                                                                                                                                                                                                                                                                                                                                                                                                                                                                                                                                                                    | 4 GB (2GB for Android OS)                                                         |                                                                                   |
| Hard Disk Drive                       |                                                                                                                                                                                                                                                                                                                                                                                                                                                                                                                                                                                                                                                                                                                                    | 320 GB (User Available Space : 279 GB)                                            |                                                                                   |
| Interface (Standard)                  | USE                                                                                                                                                                                                                                                                                                                                                                                                                                                                                                                                                                                                                                                                                                                                | B Device, USB Host x 4, Ethernet 10/100/1000 Base                                 | e TX                                                                              |
| Interface (Optional)                  | IEEE 802.11 b/g                                                                                                                                                                                                                                                                                                                                                                                                                                                                                                                                                                                                                                                                                                                    | /n (NFC Active Type), IEEE 802.11 b/g/n/ac (NFC A                                 | ctive Type, BLE)                                                                  |
| Warm-up Time (From Power On)          |                                                                                                                                                                                                                                                                                                                                                                                                                                                                                                                                                                                                                                                                                                                                    | 25 sec                                                                            |                                                                                   |
| Warm-up Time (From Sleep)             |                                                                                                                                                                                                                                                                                                                                                                                                                                                                                                                                                                                                                                                                                                                                    | 23 sec                                                                            |                                                                                   |
| Power Requirements                    | AC 220 - 240 V, 50 / 60 Hz, AC 110 - 127 V, 50 / 60 Hz (Not dual voltage, power supply varies by country)                                                                                                                                                                                                                                                                                                                                                                                                                                                                                                                                                                                                                          |                                                                                   | er supply varies by country)                                                      |
| Power Consumption                     | 800 W (Printing), 800 W (Copying), 100 W (Ready), 1.5 W (Sleep), 2.279 kWh (TEC)                                                                                                                                                                                                                                                                                                                                                                                                                                                                                                                                                                                                                                                   | 800 W (Printing), 800 W (Copying), 100 W (Ready), 1.5 W (Sleep), 1.798 kWh (TEC)  | 800 W (Printing), 800 W (Copying), 100 W (Ready), 1.5 W (Sleep), 1.478 kWh (TEC)  |
| Noise Level                           | Less than 52 dBA (Printing), Less than 55 dBA (Copying), Less than 30 dBA (Ready)                                                                                                                                                                                                                                                                                                                                                                                                                                                                                                                                                                                                                                                  | Less than 51 dBA (Printing), Less than 55 dBA (Copying), Less than 30 dBA (Ready) | Less than 50 dBA (Printing), Less than 53 dBA (Copying), Less than 30 dBA (Ready) |
| Dimension (WxDxH)                     |                                                                                                                                                                                                                                                                                                                                                                                                                                                                                                                                                                                                                                                                                                                                    | 566 x 640 x 829 mm (22.3" x 25.2" x 32.6")                                        |                                                                                   |
| Weight (SET Only / SET with Supplies) | Set Only: 63 kg (138.9 lb)         Set Only: 61.7 kg (136 lb)           Set with Supplies: 68.1 kg (150.1 lb)         Set with Supplies: 66.2 kg (146 lb)                                                                                                                                                                                                                                                                                                                                                                                                                                                                                                                                                                          |                                                                                   |                                                                                   |
| Max. Monthly Duty Cycle               | 120,000 pages                                                                                                                                                                                                                                                                                                                                                                                                                                                                                                                                                                                                                                                                                                                      | 110,000 pages                                                                     | 100,000 pages                                                                     |
| Recommended Monthly Print Volume      | 7,000 - 15,000 pages                                                                                                                                                                                                                                                                                                                                                                                                                                                                                                                                                                                                                                                                                                               | 6,000 - 12,000 pages                                                              | 5,000 - 10,000 pages                                                              |
| Security                              | SSL/TLS, IPv6, IPSec, SNMPv3, IEEE 802.1x, Kerberos, SMB, LDAP, Protocol&Port Management, IP/MAC Filtering HDD Overwrite, HDD Encryption, Common Criteria Certification (ISO 15408), Audit Log, Access Control                                                                                                                                                                                                                                                                                                                                                                                                                                                                                                                     |                                                                                   |                                                                                   |
| Client OS Support                     | Windows: XP (32/64 bit), 2003 Server (32/64 bit), Vista (32/64 bit), 2008 Server (32/64 bit), Windows 7 (32/64 bit), 2008 Server R2 (64 bit), Windows 8 (32/64 bit), Windows 8.1 (32/64 bit), Windows Server 2012 (64 bit), Windows Server 2012 R2 (64 bit), Windows 10 (32/64 bit) Linux: RedHat Enterprise Linux 5, 6, Fedora 12, 13, 14, 15, 16, 17, 18, 19, 20, OpenSuSE 11.2, 11.3, 11.4, 12.1, 12.2, 12.3, 13.1, Ubuntu 10.04, 11.04, 11.10, 12.04, 12.10, 13.04, 13.10, 14.04, SuSE Linux Enterprise Desktop 10, 11, Debian 6, 7, Mint 13, 14, 15, 16  Unix: Sun Solaris 9, 10, 11 (x86, SPARC), HP-UX11.0, 11i v2, 11i v2, 11i v3 (PA-RISC, Itanium), IBM AIX 5.1, 5.2, 5.3, 5.4, 6.1, 7.1 (PowerPC)  Mac: OS 10.5 - 10.11 |                                                                                   |                                                                                   |
| Network Protocols                     | TCP/IPv4, IPv6, DHCP, BOOTP, AutoIP, DNS, DDNS, WINS, Standard TCP/IP, LPR/LPD, IPP, ThinPrint, Google Cloud Print, AirPrint, WSD print, FTP print, HTTP, SNMP (v1/2c/3), Telnet, SLP, Bonjour, UPnP (SSDP), WSD Discovery, SMTP, FTP, I-Fax (T.37), LDAP, SMB, Kerberos                                                                                                                                                                                                                                                                                                                                                                                                                                                           |                                                                                   |                                                                                   |