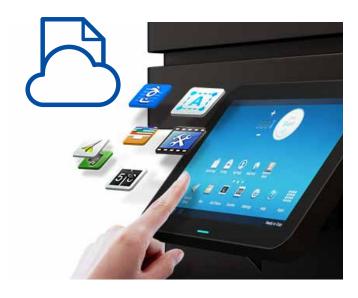

## Do more with productivityboosting features

Easily set up printers by downloading essential apps from the Printing App Center. Productivity tools include Remote Fax, Dynamic Workflow with Smart Scan, with more to be added. http://printingapps.samsung.com

## Tap to print with NFC technology

Simply tap to print, scan or fax documents from any NFC-supported mobile device using advanced NFC technology. The wireless option with NFC Pro provides user authentication through a mobile device.