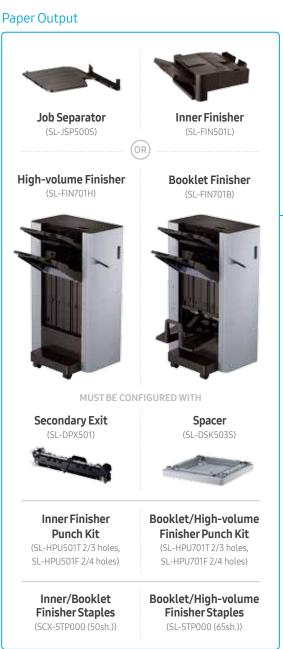

## **Enhance productivity with variable options**

Boost productivity with a 2,250-sheet booklet finisher and a 3,250-sheet high-volume finisher that automatically staples up to 65 sheets.

| Inner Finisher               | SL-FIN501L                                                                                                                                                                                                                                                                                                                                                                                                                                                                                                                                                                                                            |
|------------------------------|-----------------------------------------------------------------------------------------------------------------------------------------------------------------------------------------------------------------------------------------------------------------------------------------------------------------------------------------------------------------------------------------------------------------------------------------------------------------------------------------------------------------------------------------------------------------------------------------------------------------------|
| Capacity                     | 550 Sheets (Main Tray 500 Sheets, Top Tray 50 Sheets)                                                                                                                                                                                                                                                                                                                                                                                                                                                                                                                                                                 |
| Sensing                      | Paper Jam, Tray Sensing, Stapler, Cover Open                                                                                                                                                                                                                                                                                                                                                                                                                                                                                                                                                                          |
| Media Sizes                  | Main Tray : 148 x 140 mm - 320 x 1,200 mm (5.9" x 5.5" - 12.6" x 47.2")<br>Top Tray : 98 x 140 mm - 297 x 1,200 mm (3.9" x 5.5" - 11.7" x 47.2")                                                                                                                                                                                                                                                                                                                                                                                                                                                                      |
| Media types                  | Main Tray: Plain, Thin, Thick, Heavy Weight, Extra Heavy Weight 1, Extra Heavy Weight 2, Cotton, Coloured, Pre-Printed, Recycled, Bond, Archive, Letterhead, Pre-Punched, Thin Cardstock, Thick Cardstock, Heavy Cardstock, Thin Glossy, Thick Glossy, Heavy Glossy, Thick Envelope, Transparency, Labels  Top Tray: Plain, Thin, Thick, Heavy Weight, Extra Heavy Weight 1, Extra Heavy Weight 2, Extra Heavy Weight 3, Extra Heavy Weight 4, Cotton, Coloured, Pre-Printed, Recycled, Bond, Archive, Letterhead, Pre-Punched, Thin Cardstock, Thick Cardstock, Heavy Cardstock, Thin Glossy, Thick Glossy, Envelope |
| Media Weight                 | Main Tray : 52 - 256 g/m² (14 lb Bond - 140 lb Index)<br>Top Tray : 52 - 325 g/m² (14 lb Bond - 120 lb Cover)                                                                                                                                                                                                                                                                                                                                                                                                                                                                                                         |
| Number of Bin                | 2 (Main Tray, Top Tray)                                                                                                                                                                                                                                                                                                                                                                                                                                                                                                                                                                                               |
| Dimension (WxDxH)            | 458 x 491 x 173 mm (18" x 19.3" x 6.8")                                                                                                                                                                                                                                                                                                                                                                                                                                                                                                                                                                               |
| Weight                       | 15.0 kg (33.1 lb)                                                                                                                                                                                                                                                                                                                                                                                                                                                                                                                                                                                                     |
| Top Tray Finishing Mode      | Stacking                                                                                                                                                                                                                                                                                                                                                                                                                                                                                                                                                                                                              |
| Top Tray Finishing Capacity  | 50 Sheets                                                                                                                                                                                                                                                                                                                                                                                                                                                                                                                                                                                                             |
| Main Tray Finishing Mode     | Stacking, Offsetting, Stapling                                                                                                                                                                                                                                                                                                                                                                                                                                                                                                                                                                                        |
| Main Tray Finishing Capacity | 500 Sheets (Offset, Stacked), 50-sheet x 5 Sets (Offset, Stapled)                                                                                                                                                                                                                                                                                                                                                                                                                                                                                                                                                     |

| Booklet Finisher                | SL-FIN701B                                                                                                                                                                                                                                                                                                                                                                                                                                                                                                                                                                                                                                                                                                                                                                                                                                                                                                                                                                                                                                                                                            |  |
|---------------------------------|-------------------------------------------------------------------------------------------------------------------------------------------------------------------------------------------------------------------------------------------------------------------------------------------------------------------------------------------------------------------------------------------------------------------------------------------------------------------------------------------------------------------------------------------------------------------------------------------------------------------------------------------------------------------------------------------------------------------------------------------------------------------------------------------------------------------------------------------------------------------------------------------------------------------------------------------------------------------------------------------------------------------------------------------------------------------------------------------------------|--|
| Capacity                        | 2,250 Sheets (Main Tray 2,000 Sheets, Top Tray 250 Sheets), 25-sheet X 5 Sets (Booklet Tray)                                                                                                                                                                                                                                                                                                                                                                                                                                                                                                                                                                                                                                                                                                                                                                                                                                                                                                                                                                                                          |  |
| Sensing                         | Paper Jam, Tray Sensing, Stapler, Cover Open                                                                                                                                                                                                                                                                                                                                                                                                                                                                                                                                                                                                                                                                                                                                                                                                                                                                                                                                                                                                                                                          |  |
| Media Sizes                     | Main Tray : 216 x 140 mm - 320 x 457 mm (8.5" x 5.5" - 12.6" x 18.0")<br>Top Tray : 98 x 148 mm - 330 x 1200 mm (3.9" x 5.8" - 13.0" x 47.2")<br>Booklet Tray : 182 x 257 ~ 305 x 457 mm (7.2" x 10.1" - 12" x 18")                                                                                                                                                                                                                                                                                                                                                                                                                                                                                                                                                                                                                                                                                                                                                                                                                                                                                   |  |
| Media types                     | Main Tray: Plain, Thin, Thick, Heavy Weight, Extra Heavy Weight 1, Extra Heavy Weight 2, Extra Heavy Weight 3, Extra Heavy Weight 4, Cotton, Coloured, Pre-Printed, Recycled, Bond, Archive, Letterhead, Pre-Punched, Thin Cardstock, Thick Cardstock, Heavy Cardstock, Extra Heavy Cardstock 1, Extra Heavy Cardstock 2, Thin Glossy, Thick Glossy, Heavy Glossy, Transparency, Tab  Top Tray: Plain, Thin, Thick, Heavy Weight, Extra Heavy Weight 1, Extra Heavy Weight 2, Extra Heavy Weight 3, Cotton, Coloured, Pre-Printed, Recycled, Bond, Archive, Letterhead, Pre-Punched, Thin Cardstock, Heavy Cardstock, Extra HeavyCard Stock 1, Thin Glossy, Thick Glossy,  Heavy Glossy, Envelope, Thick Envelope, Transparency, Labels, Tab  Booklet Tray: Plain, Thin, Thick, Heavy Weight, Extra Heavy Weight 1, Extra Heavy Weight 2, Extra Heavy Weight 3, Extra Heavy Weight 4, Cotton, Coloured, Pre-Printed, Recycled, Bond, Archive, Letterhead, Thin Cardstock, Thick Cardstock, Heavy Gardstock, Extra HeavyCard Stock 1, Extra HeavyCard Stock 2, Thin Glossy, Thick Glossy, Heavy Glossy |  |
| Media Weight                    | Main Tray : 52 - 325 g/m² (14 lb Bond - 120 lb Cover) Top Tray : 52 - 300 g/m² (14 lb Bond - 110 lb Cover) Booklet Tray : 60 - 120 g/m² (16 lb Bond - 32 lb Bond)                                                                                                                                                                                                                                                                                                                                                                                                                                                                                                                                                                                                                                                                                                                                                                                                                                                                                                                                     |  |
| Number of Bin                   | 3 (Main Tray/Top Tray/Booklet Tray)                                                                                                                                                                                                                                                                                                                                                                                                                                                                                                                                                                                                                                                                                                                                                                                                                                                                                                                                                                                                                                                                   |  |
| Dimension (WxDxH)               | 751.7 x 610 x 1,016.4 mm (29.6" x 24.0" x 40")                                                                                                                                                                                                                                                                                                                                                                                                                                                                                                                                                                                                                                                                                                                                                                                                                                                                                                                                                                                                                                                        |  |
| Weight                          | 62.0 kg (136.7 lb)                                                                                                                                                                                                                                                                                                                                                                                                                                                                                                                                                                                                                                                                                                                                                                                                                                                                                                                                                                                                                                                                                    |  |
| Top Tray Finishing Mode         | Stacking                                                                                                                                                                                                                                                                                                                                                                                                                                                                                                                                                                                                                                                                                                                                                                                                                                                                                                                                                                                                                                                                                              |  |
| Top Tray Finishing Capacity     | 250 Sheets                                                                                                                                                                                                                                                                                                                                                                                                                                                                                                                                                                                                                                                                                                                                                                                                                                                                                                                                                                                                                                                                                            |  |
| Main Tray Finishing Mode        | Stacking, Offsetting, Stapling                                                                                                                                                                                                                                                                                                                                                                                                                                                                                                                                                                                                                                                                                                                                                                                                                                                                                                                                                                                                                                                                        |  |
| Main Tray Finishing Capacity    | 2,000 sheets (Offset, Stacked), 65-sheet x 15 Sets (Offset, Stapled)                                                                                                                                                                                                                                                                                                                                                                                                                                                                                                                                                                                                                                                                                                                                                                                                                                                                                                                                                                                                                                  |  |
| Booklet Tray Finishing Mode     | Booklet Making, V/C-folding                                                                                                                                                                                                                                                                                                                                                                                                                                                                                                                                                                                                                                                                                                                                                                                                                                                                                                                                                                                                                                                                           |  |
| Booklet Tray Finishing Capacity | 25-sheet X 5 Sets (Booklet)<br>5-sheet x 10 Sets (V-Folded)<br>3-sheet X 10 Sets (C-Folded)                                                                                                                                                                                                                                                                                                                                                                                                                                                                                                                                                                                                                                                                                                                                                                                                                                                                                                                                                                                                           |  |