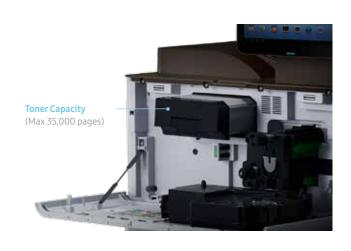

## Lower costs with high durability

Best-in-class maximum monthly duty means high durability, reducing costs and eliminating the tedious changing of toner cartridges, drums and developer.

| Supplies      | K4350LX                          | K4300LX                                        | K4250RX            |
|---------------|----------------------------------|------------------------------------------------|--------------------|
| Toner (Black) | MLT-D708S (25,000                | pages), MLT-D708L (35,000 pages) *Estimated Yi | eld at 6% Coverage |
| Drum Waste    | MLT-R708 (Approx. 200,000 pages) |                                                |                    |
| Toner Bottle  | MLT-W708 (Approx. 100,000 pages) |                                                |                    |