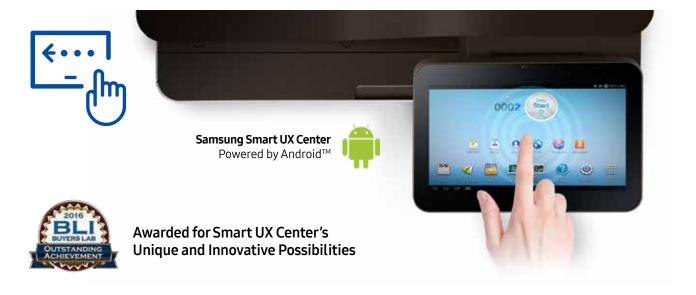

## Work smarter with an intuitive Smart UX Center

- Touch to point, just like on a tablet
- Do more with productivity-boosting features
- Tap to print with NFC technology

## WORK SMARTER WITH AN INTUITIVE SMART UX CENTER

### Touch to print, just like on a tablet

Innovation and usability is built into the SMART MultiXpress K4350 series. The Samsung Smart UX Center is the industry first open UX system powered by Android™ that is intuitive and extensible, and it ensures compatibility with various Android-based devices.