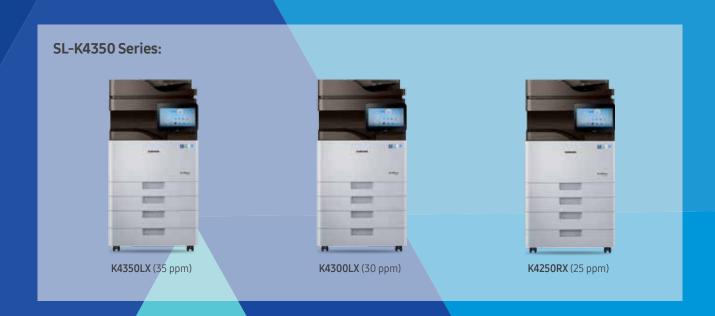

nology in the form of smartphones and cloud computing.

Businesses now want to extend that smart technology to all devices to gain the same level of intuitiveness and flexibility. A printer is no exception. From scanning to printing, printers are expected to have the same smart functionalities as cutting edge mobile devices. Businesses seek smart printing solutions that can be easily managed while still delivering powerful performance at reduced costs.

SMART MultiXpress K4350 series provides smart usability that allows users to work faster and more efficiently using intuitive, easy-to-use controls. And with high-performance and cost-efficient features, these printers can meet the printing need of businesses that depend on swift operations, while minimising total cost of ownership (TCO).



## **Key benefits**

## Work smarter with an intuitive Smart UX Center

- Touch to point, just like on a tablet
- Do more with productivity-boosting features
- Tap to print with NFC technology

### Process prints and scans at super-fast speed without sacrificing quality

- Faster scanning and fuss free printing
- Stand out with sharp, high quality

## Stay worry-free from security risk, high operational costs and more

- Stay worry-free from failure, security risk and downtime
- Lower costs with high durability
- Enhance productivity with variable options

## WORK SMARTER WITH AN INTUITIVE SMART UX CENTER

### Touch to print, just like on a tablet

Innovation and usability is built into the SMART MultiXpress K4350 series. The Samsung Smart UX Center is the industry first open UX system p