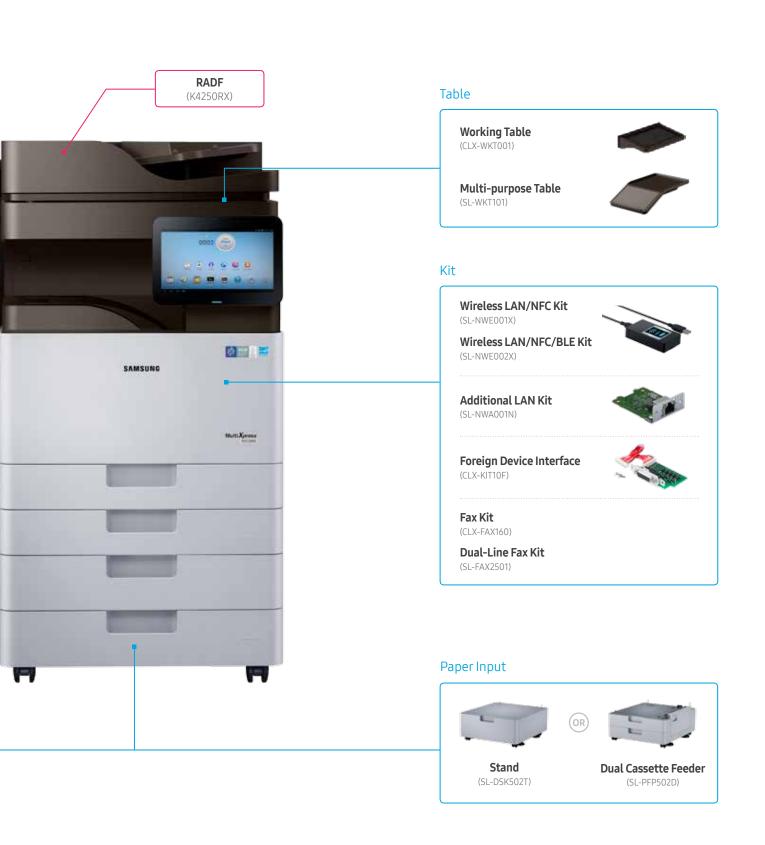

## **Options**

| Dual Cassette Feeder | SL-PFP502D                                                                                                                                                          |
|----------------------|---------------------------------------------------------------------------------------------------------------------------------------------------------------------|
| Capacity             | 1,040 Sheets                                                                                                                                                        |
| Media Sizes          | A3, B4, A4, B5(JIS), B5(ISO), A5, Ledger, Legal, Letter, Executive, Statement, 8K, 16K, Oficio, Folio, Custom (148.5 x 210 mm - 297 x 432 mm)                       |
| Media types          | Plain, Thin, Bond, Hole Punched, Pre-Printed, Recycled, Thin CardStock, Letterhead, Thick, Cotton, Coloured, Archive, Thin Glossy, Heavy weight, Extra heavy weight |
| Media weight         | 60 - 220 g/m <sup>2</sup>                                                                                                                                           |
| Sensing              | H/W Install Detect, Paper Empty Detect, Paper Low Level Detect, Paper Size Detect, Cover Open Detect                                                                |
| Dimension (WxDxH)    | 566 x 610 x 265 mm (22.3" x 24" x 10.4")                                                                                                                            |
| Weight               | 20 kg (44.1 lb)                                                                                                                                                     |

| Stand             | SL-DSK502T                               |
|-------------------|------------------------------------------|
| Dimension (WxDxH) | 566 x 610 x 265 mm (22.3" x 24" x 10.4") |
| Weight            | 15 kg (33.1 lb)                          |