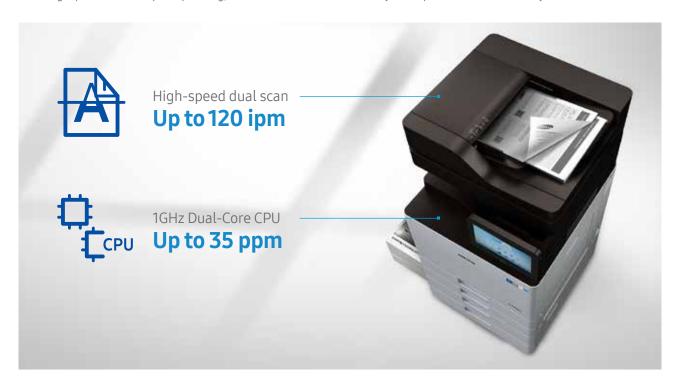

## Faster scanning and fuss-free printing

The SMART MultiXpress K4350LX and K4300LX are equipped with Dual-Scan ADF technology that delivers faster scanning speed of up to 80 single-sided image per minute (ipm) and up to 100 double side ipm for colour and up to 120 double-side ipm for mono, and a 1 GHz dual-core CPU that powers printing at 35 pages per minute (ppm). With high-performance speed printing, businesses can work smoothly and operate more efficiently.