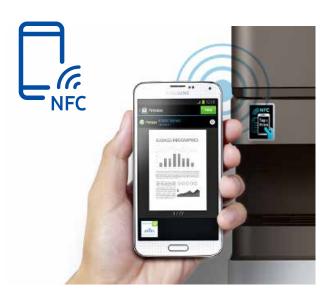

## Tap to print with NFC technology

Simply tap to print, scan or fax documents from any NFC-supported mobile device using advanced NFC technology. The wireless option with NFC Pro provides user authentication through a mobile device.