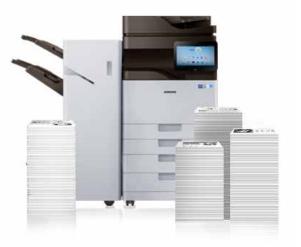

# Multifunction

K4350 Series

**SMART PRINTING. BUSINESS INNOVATION.** 

118 SMART\_MultiXpress\_K4350\_Series AW.indd 1-2 17/02/17 10:55 am

### Enhance productivity with variable options

Boost productivity with a 2,250-sheet booklet finisher and a 3,250-sheet high-volume finisher that automatically staples up to 65 sheets.

118 SMART\_MultiXpress\_K4350\_Series AW.indd 5-6