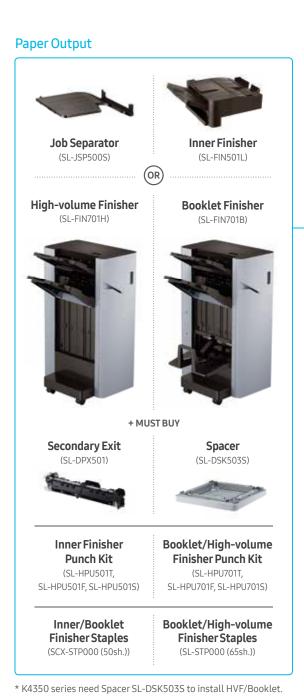

### Enhance productivity with variable options

Boost productivity with a 2,250-sheet booklet finisher and a 3,250-sheet high-volume finisher that automatically staples up to 65 sheets.

118 SMART\_MultiXpress\_K4350\_Series AW.indd 5-6

# **Customize your MFP with** Flexible options

**Configurations & Options** 

<sup>\*</sup> High-volume Finisher and Booklet Finisher are not compatible with SL-K4250RX

Factory Configured

Optional