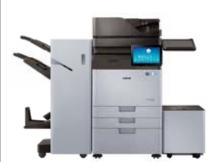

# Multifunction

K4350 Series

**SMART PRINTING. BUSINESS INNOVATION.** 

118 SMART\_MultiXpress\_K4350\_Series AW.indd 1-2 17/02/17 10:55 am

SMART MultiXpress K4350 series provides smart usability that allows users to work faster and more efficiently using intuitive, easy-to-use controls. And with high-performance and cost-efficient features, these printers can meet the printing need of businesses that depend on swift operations, while minimizing total cost of ownership (TCO).

SL-K4350 Series:

K4350LX (35 ppm)