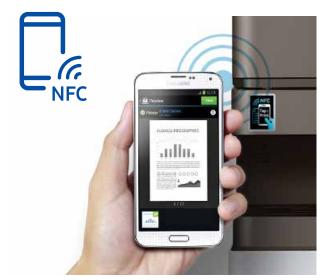

#### Tap to print with NFC technology

Simply tap to print, scan or fax documents from any NFC-supported mobile device using advanced NFC technology. The wireless option with NFC Pro provides user authentication through a mobile device.