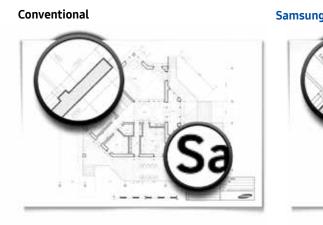

#### Stand out with sharp, high-quality print output

Samsung's unique Rendering Engine for Clean Page (ReCP) technology delivers sharper text and cleaner images. A superior resolution of 1,200 x 1,200 effective dpi ensures that everything you do will stand out.