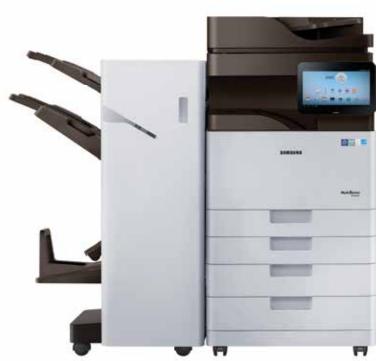

# Multifunction

K4350 Series

**SMART PRINTING. BUSINESS INNOVATION.** 

118 SMART\_MultiXpress\_K4350\_Series AW.indd 1-2 17/02/17 10:55 am

# **Experience possibilities Expandable and customizable**

### Enhance productivity with variable options

Boost productivity with a 2,250-sheet booklet finisher and a 3,250-sheet high-volume finisher that automatically staples up to 65 sheets.

118 SMART\_MultiXpress\_K4350\_Series AW.indd 5-6