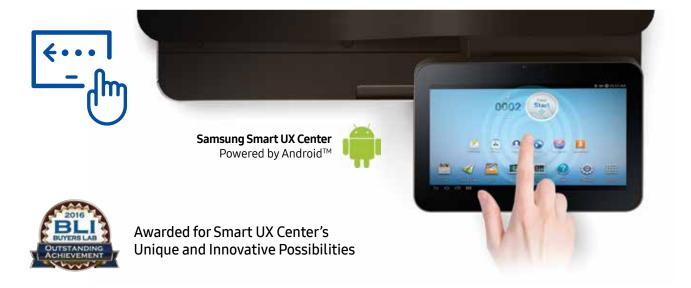

# Work smarter with An intuitive smart ux center

#### Touch to print, just like on a tablet

Innovation and usability is built into the SMART MultiXpress K4350 series. The Samsung Smart UX Center is the industry first open UX system powered by Android™ that is intuitive and extensible, and it ensures compatibility with various Android-based devices.

#### Tap to print with NFC technology

Simply tap to print, scan or fax documents from any NFC-supported mobile device using advanced NFC technology. The wireless option with NFC Pro provides user authentication through a mobile device.