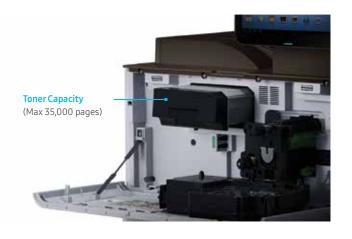

#### Lower costs with high durability

Best-in-class maximum monthly duty means high durability, reducing costs and eliminating the tedious changing of toner cartridges, drums and developer.

| Supplies      | K4350                                                                                          |
|---------------|------------------------------------------------------------------------------------------------|
| Toner (Black) | MLT-D708S (Up to 25,000 pages), MLT-D708L (Up to 35,000 pages) *Estimated Yield at 6% Coverage |