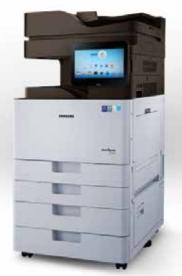

# Multifunction

K4350 Series

**SMART PRINTING. BUSINESS INNOVATION.** 

118 SMART\_MultiXpress\_K4350\_Series AW.indd 1-2 17/02/17 10:55 am

SMART MultiXpress K4350 series provides smart usability that allows users to work faster and more efficiently using intuitive, easy-to-use controls. And with high-performance and cost-efficient features, these printers can meet the printing need of businesses that depend on swift operations, while minimizing total cost of ownership (TCO).