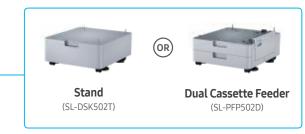

## Options

| Dual Cassette Feeder | SL-PFP502D                                                                                                                                                         |
|----------------------|--------------------------------------------------------------------------------------------------------------------------------------------------------------------|
| Capacity             | Up to 1,040 Sheets                                                                                                                                                 |
| Media Sizes          | A3, B4, A4, B5(JIS), B5(ISO), A5, Ledger, Legal, Letter, Executive, Statement, 8K, 16K, Oficio, Folio, Custom (148.5 x 210 mm - 297 x 432 mm)                      |
| Media types          | Plain, Thin, Bond, Hole Punched, Pre-Printed, Recycled, Thin CardStock, Letterhead, Thick, Cotton, Colored, Archive, Thin Glossy, Heavy weight, Extra heavy weight |
| Media weight         | 60 - 220 g/m²                                                                                                                                                      |
| Sensing              | H/W Install Detect, Paper Empty Detect, Paper Low Level Detect, Paper Size Detect, Cover Open Detect                                                               |
| Dimension (WxDxH)    | 566 x 610 x 265 mm (22.3" x 24" x 10.4")                                                                                                                           |
| Weight               | 20 kg (44.1 lb)                                                                                                                                                    |

| Stand             | SL-DSK502T                               |
|-------------------|------------------------------------------|
| Dimension (WxDxH) | 566 x 610 x 265 mm (22.3" x 24" x 10.4") |
| Weight            | 15 kg (33.1 lb)                          |