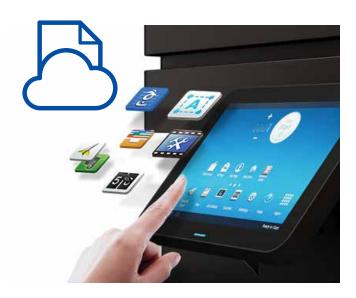

### Do more with productivityboosting features

Easily set up printers by downloading essential apps from the Printing App Center. Productivity tools include Remote Fax, Dynamic Workflow with Smart Scan, with more to be added. http://printingapps.samsung.com