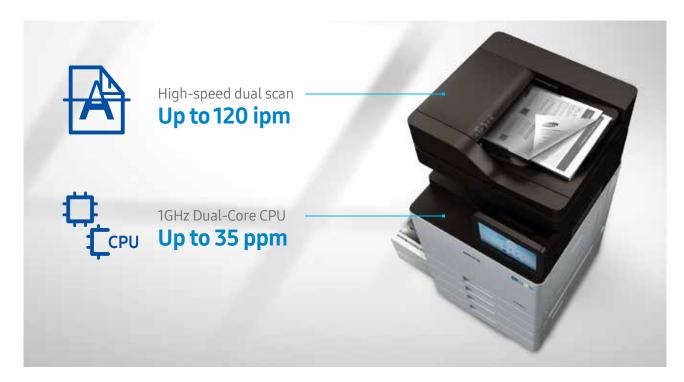

#### Faster scanning and fuss-free printing

The SMART MultiXpress K4350LX printer is equipped with Dual-Scan ADF technology that delivers faster scanning speed of up to 80 single-sided image per minute (ipm) and up to 100 double side ipm for color and up to 120 double-side ipm for mono, and a 1 GHz dual-core CPU that powers printing at up to 35 pages per minute (ppm). With high-performance speed printing, businesses can work smoothly and operate more efficiently.