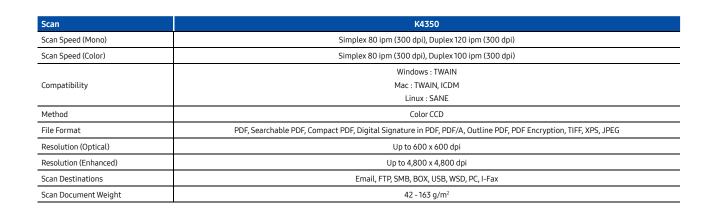

#### Faster scanning and fuss-free printing

The SMART MultiXpress K4350LX printer is equipped with Dual-Scan ADF technology that delivers faster scanning speed of up to 80 single-sided image per minute (ipm) and up to 100 double side ipm for color and up to 120 double-side ipm for mono, and a 1 GHz dual-core CPU that powers printing at up to 35 pages per minute (ppm). With high-performance speed printing, businesses can work smoothly and operate more efficiently.