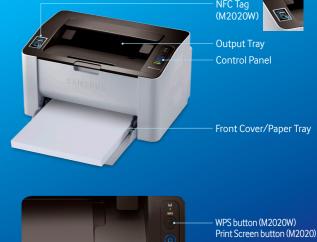

rd<sup>4</sup>.

Enjoy cord-free, hassle-free setup

Install Xpress M2020W wirelessly in three guick and easy steps

One-touch Print Screen Button

With one simple touch, you can print whatever is on your





Handle large complex printing jobs while providing high speeds and image processing.



Text and images look clearer, smoother and sharper with Samsung Rendering Engine for Clean Page (ReCP) technology.

\* All mobile printing functions are supported by M2020W only <sup>1</sup>. Mobile devices should be NFC-supported <sup>2</sup>. Samsung GALAXY S2 and later <sup>3</sup>. AirPrint(TM) support is for iOS(TM)-based devices only <sup>4</sup>. Supported by M2020W only <sup>5</sup>. Supported by M2020 only

Apaads Adjust

DESIGN SEPORT

ANT DISPLAND

Digital Appliances

## Configuration





Power Button





Power Connector