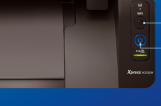

without a USB cord<sup>4</sup>.

Enjoy cord-free, hassle-free setup

Install Xpress M2020W wirelessly in three guick and easy steps

One-touch Print Screen Button

With one simple touch, you can print whatever is on your