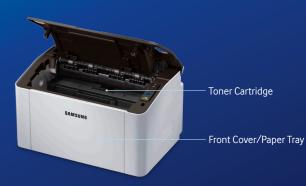

njoy cord-free, hassle-free setup

Install Xpress M2020W wirelessly in three guick and easy steps

One-touch Print Screen Button

With one simple touch, you can print whatever is on your





Handle large complex printing jobs while providing high speeds and image processing.



Text and images look clearer, smoother and sharper with Samsung Rendering Engine for Clean Page (ReCP) technology.

\* All mobile printing functions are supported by M2020W only <sup>1</sup>. Mobile devices should be NFC-supported <sup>2</sup>. Samsung GALAXY S2 and later <sup>3</sup>. AirPrint(TM) support is for iOS(TM)-based devices only <sup>4</sup>. Supported by M2020W only <sup>5</sup>. Supported by M2020 only

Apaads Adjust

DESIGN SEPORT

ANT DISPLAND

Digital Appliances

## Configuration





Power Button





Power Connector