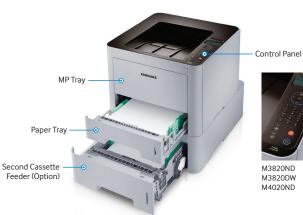

#### Additional printing choices for professional documents

· A multipurpose tray that handles wide range of media, up to 220 qsm (grams per square meter), such as labels, cardstock and envelopes.

# Configuration

M3820DW M4020ND M3820D