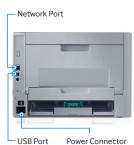

# **Specifications**

|                   | Model code                           |                   | M3320ND                                                                                                                                                                                                                                              | M3820D                                                   | M3820ND                                                                                                                                                                                                                                                                               | M3820DW                                                             | M4020ND                                                                                                                                                                                                                                                                                                                                                      |  |
|-------------------|--------------------------------------|-------------------|------------------------------------------------------------------------------------------------------------------------------------------------------------------------------------------------------------------------------------------------------|----------------------------------------------------------|---------------------------------------------------------------------------------------------------------------------------------------------------------------------------------------------------------------------------------------------------------------------------------------|---------------------------------------------------------------------|--------------------------------------------------------------------------------------------------------------------------------------------------------------------------------------------------------------------------------------------------------------------------------------------------------------------------------------------------------------|--|
| General           | Functions Standard Optional          |                   | Print                                                                                                                                                                                                                                                |                                                          |                                                                                                                                                                                                                                                                                       |                                                                     |                                                                                                                                                                                                                                                                                                                                                              |  |
|                   |                                      |                   | Eco                                                                                                                                                                                                                                                  | Print                                                    | Eco Print, Secure Print                                                                                                                                                                                                                                                               | Eco Print, Wireless                                                 | Eco Print, Secure Print                                                                                                                                                                                                                                                                                                                                      |  |
|                   | Processor                            |                   | 600 MHz                                                                                                                                                                                                                                              |                                                          |                                                                                                                                                                                                                                                                                       |                                                                     |                                                                                                                                                                                                                                                                                                                                                              |  |
|                   | Memory (Standard/Max)                |                   | 128MB / 128MB                                                                                                                                                                                                                                        |                                                          | 128MB/512MB                                                                                                                                                                                                                                                                           |                                                                     | 256MB/512MB                                                                                                                                                                                                                                                                                                                                                  |  |
|                   | Interface                            |                   | Hi-Speed USB 2.0,<br>Ethernet 10/100 Base TX                                                                                                                                                                                                         | Hi-Speed USB 2.0                                         | Hi-Speed USB 2.0,<br>Ethernet 10/100 Base TX                                                                                                                                                                                                                                          | Hi-Speed USB 2.0, Ethernet 10/100<br>Base TX, Wireless 801.11 b/g/n | Hi-Speed USB 2.0,<br>Ethernet 10/100/1000 Base TX                                                                                                                                                                                                                                                                                                            |  |
|                   | Noise Level                          |                   | Less than 53 dBA (Printing) /<br>Less than 26 dBA (Standby)                                                                                                                                                                                          | Less than 54 dBA (Printing) / Less than 26 dBA (Standby) |                                                                                                                                                                                                                                                                                       |                                                                     |                                                                                                                                                                                                                                                                                                                                                              |  |
|                   | Dimensio                             | n (WxDxH)         | 366 x 365.6 x 262.5 mm                                                                                                                                                                                                                               |                                                          |                                                                                                                                                                                                                                                                                       |                                                                     |                                                                                                                                                                                                                                                                                                                                                              |  |
|                   | Weight                               |                   | 9.92kg 10.21kg                                                                                                                                                                                                                                       |                                                          |                                                                                                                                                                                                                                                                                       |                                                                     |                                                                                                                                                                                                                                                                                                                                                              |  |
|                   | Max. Monthly Duty Cycle              |                   | Up to 50,000 pages                                                                                                                                                                                                                                   | Up to 80,000 pages                                       |                                                                                                                                                                                                                                                                                       |                                                                     | Up to 100,000 pages                                                                                                                                                                                                                                                                                                                                          |  |
| Print             | Speed (Mono)                         |                   | Up to 33 ppm in A4<br>(35 ppm in Letter)                                                                                                                                                                                                             |                                                          | Up to 38 ppm in A4 (40 ppm in Letter)         Up to 40 ppm in A4 (42 ppm in Letter)                                                                                                                                                                                                   |                                                                     |                                                                                                                                                                                                                                                                                                                                                              |  |
|                   | First Print Out Time (Mono)          |                   | Less than 6.5 seconds (From Ready Mode)                                                                                                                                                                                                              |                                                          |                                                                                                                                                                                                                                                                                       |                                                                     |                                                                                                                                                                                                                                                                                                                                                              |  |
|                   | Resolution                           |                   | Up to 1,200 x 1,200 dpi effective output                                                                                                                                                                                                             |                                                          |                                                                                                                                                                                                                                                                                       |                                                                     |                                                                                                                                                                                                                                                                                                                                                              |  |
|                   | Emulation                            |                   | SPL, PostScript3, PCL6/5e,<br>IBM ProPrinter, EPSON                                                                                                                                                                                                  | SPL,PCL5e,IBM ProPrinter,EPSON                           | SPL, P                                                                                                                                                                                                                                                                                | L, PostScript3, PCL6/5e, IBM ProPrinter, EPSON                      |                                                                                                                                                                                                                                                                                                                                                              |  |
|                   | Duplex Print                         |                   | Built-in                                                                                                                                                                                                                                             |                                                          |                                                                                                                                                                                                                                                                                       |                                                                     |                                                                                                                                                                                                                                                                                                                                                              |  |
|                   | Operating System                     |                   | Windons 8 / 7 / Vista / XP / 2008R2 / 2008 / 2003, Mac OS X 10.5 - 10.8, Various Linux/Unix                                                                                                                                                          |                                                          |                                                                                                                                                                                                                                                                                       |                                                                     |                                                                                                                                                                                                                                                                                                                                                              |  |
| Paper<br>Handling | Input Cassette                       |                   | 250-Sheet                                                                                                                                                                                                                                            |                                                          |                                                                                                                                                                                                                                                                                       |                                                                     |                                                                                                                                                                                                                                                                                                                                                              |  |
|                   | Capacity                             | Multipurpose tray | 1-Sł                                                                                                                                                                                                                                                 | heet                                                     | 50-Sheet                                                                                                                                                                                                                                                                              |                                                                     |                                                                                                                                                                                                                                                                                                                                                              |  |
|                   |                                      | Other Options     | 520-Sheet Second Cassette Feeder                                                                                                                                                                                                                     | N/A                                                      | 520-Sheet Second Cassette Feeder                                                                                                                                                                                                                                                      |                                                                     |                                                                                                                                                                                                                                                                                                                                                              |  |
|                   |                                      | Maximum           | 771 Sheets                                                                                                                                                                                                                                           | 251 Sheets                                               | 820 Sheets                                                                                                                                                                                                                                                                            |                                                                     |                                                                                                                                                                                                                                                                                                                                                              |  |
|                   | Media                                | Cassette          |                                                                                                                                                                                                                                                      | Plain, Tl                                                | nin, Recycled, Thick, Archive, Bond, Cardstock                                                                                                                                                                                                                                        |                                                                     |                                                                                                                                                                                                                                                                                                                                                              |  |
|                   | Multipurpose tray                    |                   | Plain, Thin, Bond, Punched, Pre-printed, Recycled, Envelope, Transparency, Label, Cardstock, Letterhead, Thick, Cotton, Colored, Archive, Thicker                                                                                                    |                                                          |                                                                                                                                                                                                                                                                                       |                                                                     |                                                                                                                                                                                                                                                                                                                                                              |  |
|                   | Туре                                 |                   | Plain, Thin, Recycled, Thick,<br>Archive, Bond, Cardstock                                                                                                                                                                                            |                                                          |                                                                                                                                                                                                                                                                                       | Plain, Thin, Recycled, Thick, Archive, Bond, Cardstock              |                                                                                                                                                                                                                                                                                                                                                              |  |
|                   | Media                                | Cassette          | A4, A5, A6, ISO B5, JIS B5, Executive, Letter, Oficio, Folio, Legal, Statement, Custom                                                                                                                                                               |                                                          |                                                                                                                                                                                                                                                                                       |                                                                     |                                                                                                                                                                                                                                                                                                                                                              |  |
|                   | Size Multipurpose tray Other Options |                   | A4, A5, A6, ISO B5, JIS B5, Statement, Letter, Oficio, Folio, Legal, Envelope(No 10, Monarch, DL, C5, C6, No 9) Postcard, Index card, Executive, Custom                                                                                              |                                                          |                                                                                                                                                                                                                                                                                       |                                                                     |                                                                                                                                                                                                                                                                                                                                                              |  |
|                   |                                      |                   | A4, A5, A6, ISO B5, JIS B5, Exec-<br>utive, Letter, Oficio, Folio, Legal,<br>Statement, Custom                                                                                                                                                       | N/A                                                      | A4, A5, A6, ISO B5, JIS B5, Executive, Letter, Oficio, Folio, Legal, Statement, Custom                                                                                                                                                                                                |                                                                     |                                                                                                                                                                                                                                                                                                                                                              |  |
|                   | Media Cassette                       |                   | 60~163g/m² (16~43 lbs)                                                                                                                                                                                                                               |                                                          |                                                                                                                                                                                                                                                                                       |                                                                     |                                                                                                                                                                                                                                                                                                                                                              |  |
|                   | W : 1 :                              | Multipurpose tray |                                                                                                                                                                                                                                                      |                                                          | 60~220g/m² (16~58 lbs)                                                                                                                                                                                                                                                                |                                                                     |                                                                                                                                                                                                                                                                                                                                                              |  |
|                   | Weights                              | Other Options     | 60~163g/m² (16~43 lbs)                                                                                                                                                                                                                               | N/A                                                      |                                                                                                                                                                                                                                                                                       | 60~163g/m² (16~43 lbs)                                              |                                                                                                                                                                                                                                                                                                                                                              |  |
|                   | Output Capacity                      |                   | 150-sheet Face Down, 1-sheet Face Up                                                                                                                                                                                                                 |                                                          |                                                                                                                                                                                                                                                                                       |                                                                     |                                                                                                                                                                                                                                                                                                                                                              |  |
| Consumables       | Toner<br>(Black)                     | Yield             | Standard : Average Cartridge Yield<br>3,000 standard pages,<br>High yield : Average Cartridge Yield<br>5,000 standard pages<br>(Ships with 3,000 pages Starter<br>Toner Cartridge)<br>Declared cartridge yield in accord-<br>ance with ISO/IEC 19752 | High yield<br>Extra High yie<br>(Ship                    | Standstan  : Average Cartridge Yield 3,000 standard pages, d: Average Cartridge Yield 5,000 standard page, eld: Average Cartridge Yield 10,000 standard pages 10,000 ss with 3,000 pages Starter Toner Cartridge) Average Cartridge yield in accordance with ISO/IEC 19752 Toner in a |                                                                     | Standard: Average Cartridge Yield 3,000 standard pages. High yield: Average Cartridge Yield 5,000 standard page, Extra High yield: Average Cartridge Yield 10,000 standard pages, Ultra High yield: Average Cartridge Yield 15,000 standard pages (Ships with 3,000 pages Starter Toner Cartridge) Declared cartridge yield in accordance with ISO/IEC 19752 |  |
|                   |                                      | Model Code        | MLT-D203S, MLT-D203L                                                                                                                                                                                                                                 |                                                          | MLT-D203S, MLT-D203L, MLT-D203E MLT-D203E, MLT-D203E, MLT-D203U                                                                                                                                                                                                                       |                                                                     |                                                                                                                                                                                                                                                                                                                                                              |  |
| Option            |                                      |                   | 520-sheet Cassette Tray/IEEE<br>1284B Parallel Connector                                                                                                                                                                                             | IEEE 1284B Parallel Connector                            | 520-sheet Cassette Tray / Memory512MB/ IEEE 1284B Parallel Connector                                                                                                                                                                                                                  |                                                                     |                                                                                                                                                                                                                                                                                                                                                              |  |