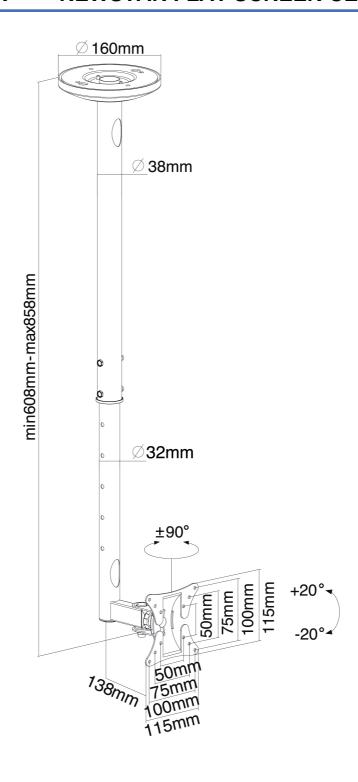

#### **SPECIFICATIONS**

Color Silver Depth 13 cm Height 60 - 85 cm Height adjustment Manual Max. screen size 30 Max. weight 20 10 Min. screen size Min. weight 0 Screens 180° Swivel (degrees) 40° Tilt (degrees) Tilt Type

Swivel Full motion

 VESA maximum
 100x100 mm

 VESA minimum
 50x50 mm

 Warranty
 5 year

**EAN code** 8717371442385

The NewStar ceiling mount, model FPMA-C050SILVER is a tilt- and swivel ceiling mount for flat screens up to 30". This mount is a great choice for space saving placement or when wall mounting and floor placement is not an option.

NewStar's versatile tilt (40°) and swivel (180°) technology allows the mount to change to any viewing angle to fully benefit from the capabilities of the flat screen. The support is easily height adjustable from 50 to 85 centimetres. An innovative cable management conceals and routes cables from ceiling to TV. Hide your cables in the column to keep it nice and tidy.

NewStar FPMA-C050SILVER has two pivot points and is suitable for screens up to 30" (76 cm). The weight capacity of this product is 20 kg. The ceiling mount is suitable for screens that meet VESA hole pattern 50x50 or 100x100mm. Different hole patterns can be covered using NewStar VESA adapter plates.