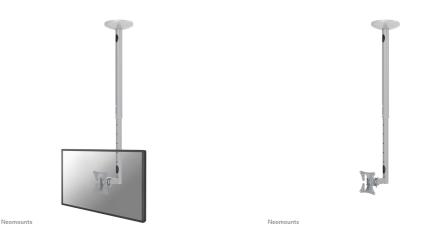

### Neomounts TV/Monitor Ceiling Mount for 10"-30" Screen, Height Adjustable - Silver

The Neomounts ceiling mount, model FPMA-C050SILVER is a tilt- and swivel ceiling mount for flat screens up to 30". This mount is a great choice for space saving placement or when wall mounting and floor placement is not an option.

Neomounts versatile tilt (40°) and swivel (180°) technology allows the mount to change to any viewing angle to fully benefit from the capabilities of the flat screen. The support is easily height adjustable from 50 to 85 centimetres. An innovative cable management conceals and routes cables from ceiling to TV. Hide your cables in the column to keep it nice and tidy.

Neomounts FPMA-C050SILVER has two pivot points and is suitable for screens up to 30" (76 cm). The weight capacity of this product is 20 kg. The ceiling mount is suitable for screens that meetVESA hole pattern 50x50 or 100x100mm. Different hole patterns can be covered using Neomounts VESA adapter plates.