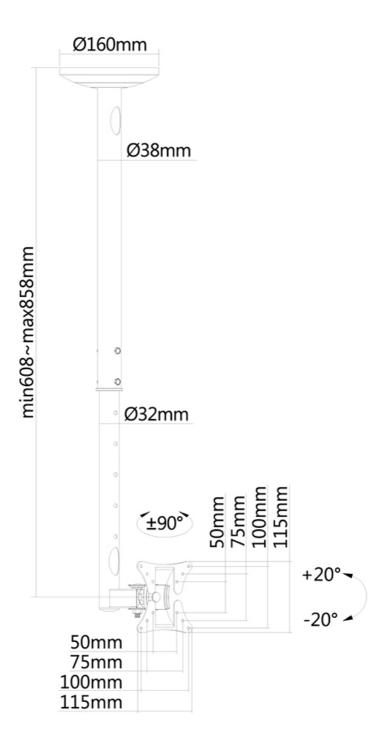

#### GENERAL

| Min. screen size* | 10 inch            |
|-------------------|--------------------|
| Max. screen size* | 30 inch            |
| Min. weight       | 0 kg (per screen)  |
| Max. weight       | 20 kg (per screen) |
| Screens           | 1                  |
| VESA minimum      | 50x50 mm           |
| VESA maximum      | 100x100 mm         |
|                   |                    |

Full motion Tilt Swivel

60-85 cm 13 cm 40°

180° Manual

#### FUNCTIONALITY Type

| Height adjustment |  |
|-------------------|--|
| Depth adjustment  |  |
| Tilt (degrees)    |  |
| Swivel (degrees)  |  |
| Adjustment type   |  |
|                   |  |

Neomounts versatile tilt (40°) and swivel (180°) technology allows the mount to change to any viewing angle to fully benefit from the capabilities of the flat screen. The support is easily height adjustable from 50 to 85 centimetres. An innovative cable management conceals and routes cables from ceiling to TV. Hide your cables in the column to keep it nice and tidy.

Neomounts FPMA-C050SILVER has two pivot points and is suitable for screens up to 30" (76 cm). The weight capacity of this product is 20 kg. The ceiling mount is suitable for screens that meetVESA hole pattern 50x50 or 100x100mm. Different hole patterns can be covered using Neomounts VESA adapter plates.