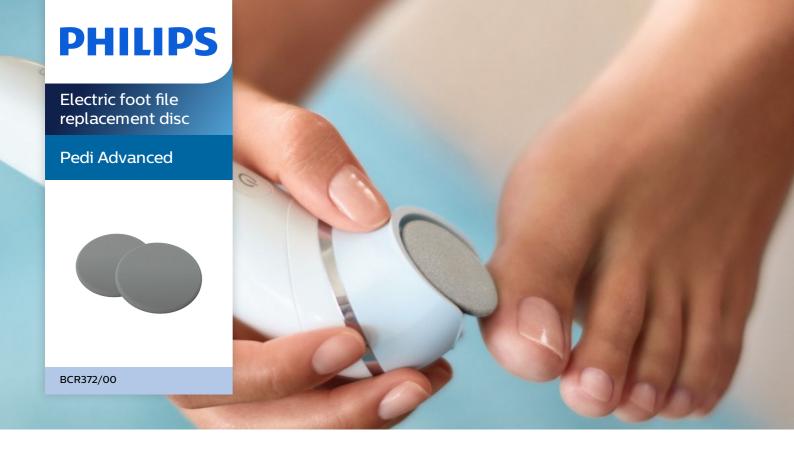

# Philips Pedi replacement discs

#### Replacement disc

These replacement discs with precision edge give you smooth feet from heel to toe. The rotating disc and precision edge allows you to remove callus in a precise, effortless and gentle way for both large and smaller areas.