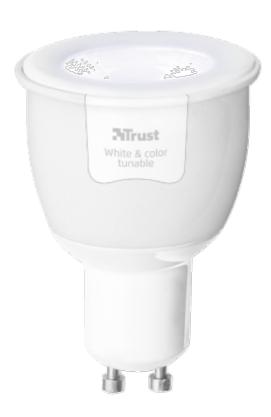

## Zigbee RGB Tunable LED Spot ZLED-RGBG6

Create the perfect mood at home with this wirelessly controllable Zigbee smart spot which can be set to any color

## Key features

- ✓ Easy to operate using a remote control or smartphone/tablet app\*\*
- ✓ Pick from an endless range of colors to set the perfect mood
- ✓ Create the perfect atmosphere for every moment, cool white light for reading or working, warm white to create a cozy atmosphere
- ✓ Compatible with other Zigbee certified systems such as Philips Hue\*
- ✓ Focused beam angle of 60 degrees
- ✓ Energy rating efficiency of A
- ✓ Fits in a standard GU-10 light socket
- ✓Wide dimming range from 10 to 100%
- ✓ High light intensity of 350 lumen
- ✓ Spot lifetime of 20000 hours

## More information

Item number: 71157

Product link: www.trust.com/71157

EAN code: 8713439711578

High resolution images: www.trust.com/71157/materials