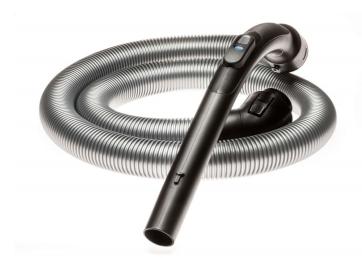

Philips PerformerPro Complete hose

Deep black

**CP9277** 

# With handy handgrip