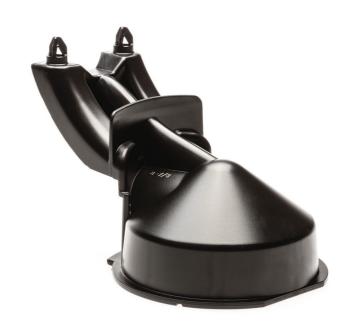

### Check specifications tab for compatible products

This coffee spout distributes the coffee evenly into your cup(s). Clean the coffee spout regularly to maintain the best foam layer performance. Compatible with  $SENSEO^{\circ}$  Original.