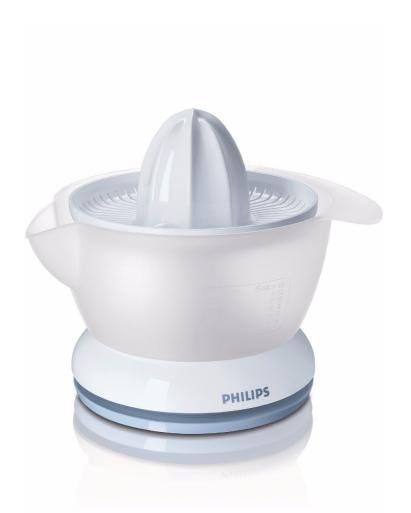

Philips Daily Collection Citrus press

0.4 I 25 W Auto reverse Cord storage

HR2737/70

# Freshly squeezed juice easily

Dishwasher-safe, compact citrus press

With this Philips citrus press you can easily prepare delicious homemade citrus juice. Thanks to its compact design the citrus press can easily be stored and all parts are dishwasher safe, which will save you time washing up.

#### Easy storage

- Cord storage
- · Small and compact design

#### Quick and easy cleaning

· All parts are dishwasher safe

### Easy serving

• 400 ml juice jug

### **Design specifications**

- Colour(s): Bright white with blue accents
- Material housing: PP Plastic
- Material jug: PP Plastic

#### **General specifications**

- Integrated cord storage
- Non-slip feet

#### **Technical specifications**

- Capacity jug: 0.4 ICord length: 1.2 m
- Frequency: 50/60 Hz Power: 25 W
- Voltage: 220-240 V