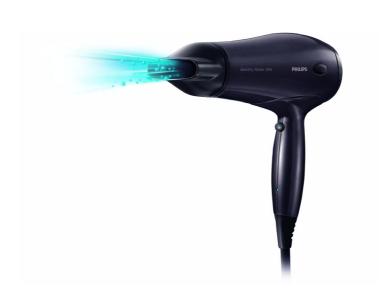

Philips DryCare Essential Hairdryer

Ionic Care 2000W 6 heat & speed settings Cool shot

HP4935/22

### SalonDry Active ION Hair dryer

The SalonDry Active ION hair dryer combines Ionic technology and 2000W of drying power - to dry hair quickly whilst adding shine. Surely the most perfect blow dry out there?

#### Beautifully styled hair

- Professional 2000W for perfect salon volume
- · 6 flexible speed and temperature settings
- Cool Shot sets your style
- Narrow concentrator for focused airflow