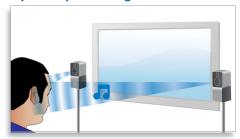

#### **Ultimate listening experience**

• Optimal speaker height to intensify your sound experience

#### Optimal speaker height

Optimal speaker height to intensify your sound experience