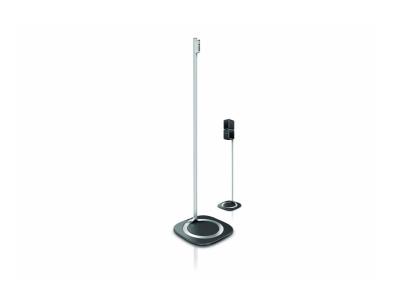

# Enhance style and performance

with elegantly designed speaker stands

This elegant speaker stand is designed for the 360Sound speakers of the Philips Immersive Sound 9000 series home theatre.

#### **Dimensions**

- Product dimensions (W  $\times$  H  $\times$  D): 290  $\times$  1036  $\times$  287 mm
- Packaging dimensions (W  $\times$  H  $\times$  D): 348  $\times$  1132  $\times$  355 mm