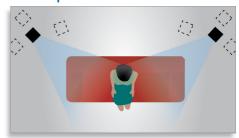

#### **Ultimate listening experience**

• Optimal speaker height to intensify your sound experience

#### Optimal speaker height

Optimal speaker height to intensify your sound experience