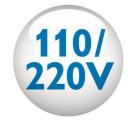

### Dual voltage

 $\cdot$  Set the voltage yourself

#### 110/220V

Set the voltage yourself