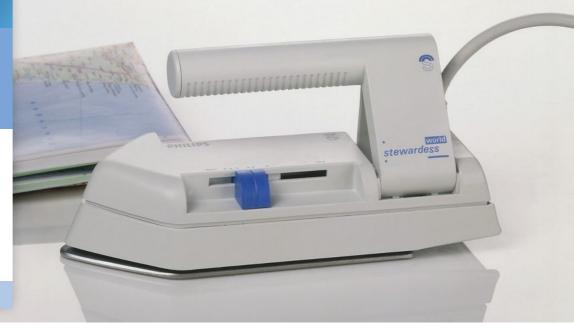

## Fold-flat travel iron

Look presentable at all times! This very compact and low weight travel iron HD1301/02 makes it possible to carry an iron everywhere you go. Its fold-flat and dual voltage function makes it very easy to set up and use.

#### Non-stick soleplate

The soleplate of your Philips iron is coated with a special non-stick layer for good gliding performance on all fabrics. HD1301/02