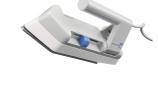

## Fold-flat travel iron

Look presentable at all times! This very compact and low weight travel iron HD1301/02 makes it possible to carry an iron everywhere you go. Its fold-flat and dual voltage function makes it very easy to set up and use.

#### Non-stick soleplate

The soleplate of your Philips iron is coated with a special non-stick layer for good gliding performance on all fabrics. HD1301/02