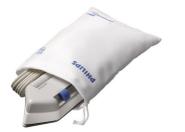

### Easy setup and storage

 $\cdot\,$  Carry pouch to have your iron on the go

### **Carry pouch**

Carry pouch to take your travel iron wherever you want to.