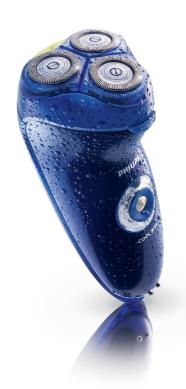

# **Comfortably close**

• Lift & Cut shaving technology with blade system

#### Lift & Cut technology

Blade system lifts hairs to cut comfortably below skin level.

### Waterproof

You can shave in and out of the shower: Hot water opens your pores resulting in a close shave