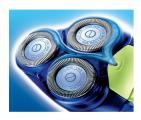

#### **Shaving Performance**

Shaving system: Super Lift & Cut technology Contour-following: Individual floating heads, 3D contour following System Styling: Precision trimmer