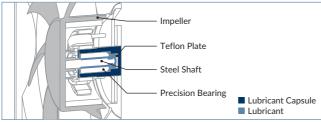

their counterparts in terms of cooling performance and noise level.

| Specifications  |                                            |
|-----------------|--------------------------------------------|
| Fan             | 120 mm, 230-1 350 RPM (Controlled by PMW)* |
| Airflow         | 53 CFM/90.1 m³/h                           |
| Bearing         | Fluid Dynamic Bearing                      |
| Noise Level     | 0.3 Sone                                   |
| Voltage/Current | 0.12 A/12 V DC                             |
| Dimensions      | 120(L) x 120(W) x 25(H) mm                 |
| Weight          | 109 g                                      |

\*The minimum speed is tested based on a duty cycle of 20%

## **Airflow Directions**



### **PWM Plug Set (PST)**



## Fluid Dynamic Bearing