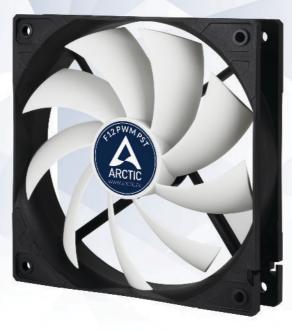

## F12 PWM PST Case Fan

- Patented PWM Sharing Technology (PST)
- Extremely quiet with low noise impeller
- High airflow and static pressure
- Fluid dynamic bearing ensures extended lifespan

# F12 PWM PST Case Fan

The **F12 PWM PST** case fans are dedicated to outperform their counterparts in terms of cooling performance and noise level.

| Specifications  |                                            |
|-----------------|--------------------------------------------|
| Fan             | 120 mm, 230-1 350 RPM (Controlled by PMW)* |
| Airflow         | 53 CFM/90.1 m³/h                           |
| Bearing         | Fluid Dynamic Bearing                      |
| Noise Level     | 0.3 Sone                                   |
| Voltage/Current | 0.12 A/12 V DC                             |
| Dimensions      | 120(L) x 120(W) x 25(H) mm                 |
| Weight          | 109 g                                      |