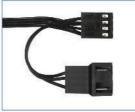

are dedicated to outperform their counterparts in terms of cooling performance and noise level.

| Specifications  |                                            |
|-----------------|--------------------------------------------|
| Fan             | 120 mm, 230-1 350 RPM (Controlled by PMW)* |
| Airflow         | 53 CFM/90.1 m³/h                           |
| Bearing         | Fluid Dynamic Bearing                      |
| Noise Level     | 0.3 Sone                                   |
| Voltage/Current | 0.12 A/12 V DC                             |
| Dimensions      | 120(L) x 120(W) x 25(H) mm                 |
| Weight          | 109 g                                      |

\*The minimum speed is tested based on a duty cycle of 20%

## **Airflow Directions**



### **PWM Plug Set (PST)**



## Fluid Dynamic Bearing