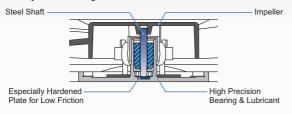

## **Main Features**

- Extremely quiet with low noise impeller
- High airflow and static pressure
- Fluid dynamic bearing ensures extended lifespan

## High Performance Case Fan

The **F8** case fans are exceptionally quiet and cost effective solutions with efficient cooling performance. The patented low noise impeller maximizes the volume of airflow to offer optimal performance at relatively low fan speed.