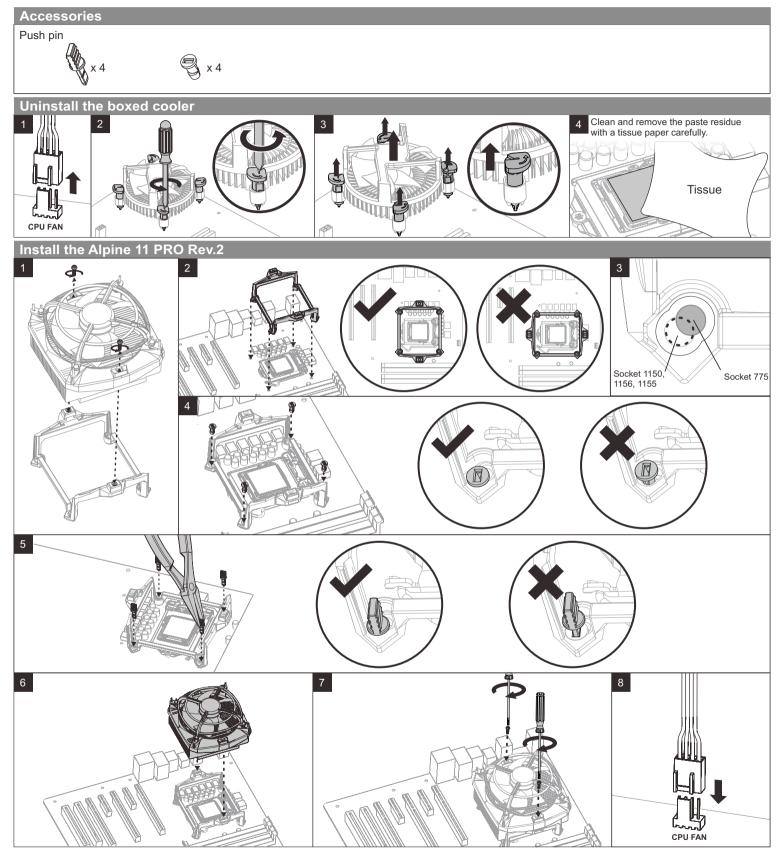

## **Thermal Compound**

Thermal compound is pre-applied to the heat sink of this cooler. If the cooler has to be installed a second time, we highly recommend MX-4 from ARCTIC. This is the only compound that can guarantee optimal performance in combination with the surface of our heat sink.