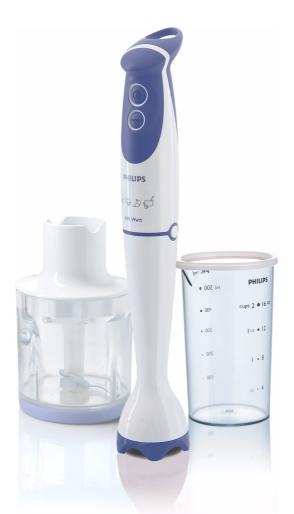

Philips Daily Collection Hand blender • 600 W • Plastic bar • Chopper and 1 accessory

HR1363/00

## Blender with double-action blade

The Philips hand blender combines 600 Watt power with a double-action blade, giving a wonderfully smooth result in seconds. Preparing healthy and delicious homemade food has never been so easy!

## A smooth result in seconds

- Powerful 600 Watt motor
- Double action blade
- For the toughest ingredients

## Chops onion, herbs, hard cheese and more

Chopper accessory

## Easy processing and storing

- Soft touch grip and buttons
- 0.5 I beaker with lid
- No splashing while you blend
- Anti-splash blade guard

### Quick and easy cleaning

• Detachable plastic bar

# **Technical specifications** • Power: 600 W • Voltage: 220-240 V • Frequency: 50/60 Hz • Cord length: 1.3 m

- Design specifications
  Colour(s): White and lavender
  Material housing: PP and rubber
- Material jars: SAN
- Material blade: Stainless steel
- Material bar: Plastic

### Accessories

- Chopper: Compact chopper
- Beaker with lid: 0.5 l

© 2013 Koninklijke Philips N.V. All Rights reserved.

Version: 6.0.1

Specifications are subject to change without notice. Trademarks are the property of Koninklijke Philips N.V. or their respective owners.