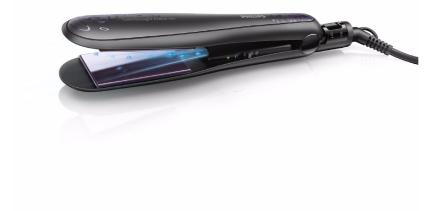

### SalonStraight Active ION Hair straightener

This wide plate hair straightener with ionic technology will help you to get this beautiful hair and style you want in less time. The extra large plates have been designed specifically for thick or long hair to style more hair in one go

#### Beautifully styled hair

- Extra wide plates for better results with thick or long hair
- Ion Conditioning for shiny, frizz free hair
- 210C professional high heat for perfect salon results

#### Wide plates

These extra wide straightening plates have been designed specifically for thick or long hair. The increased plate width can straighten more hair in one go and will help to reduce the time taken.