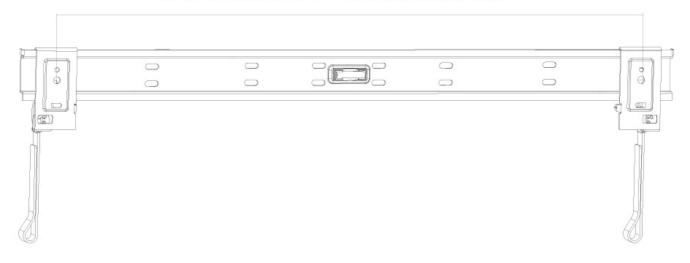

#### **GENERAL**

Min. screen size\* 32 inch
Max. screen size\* 60 inch

Max. weight 50 kg (per screen)

Screens 1

VESA minimum 200x200 mm
VESA maximum 600x600 mm
Distance to wall 1,5-3 cm

Neomounts PLASMA-W860 is suitable for screens up to 60" (152 cm). The weight capacity of this product is 50 kg each screen. The wall mount is suitable for screens that meet VESA hole pattern 200x200 to 600x600mm. Different hole patterns can be covered using Neomounts VESA adapter plates.