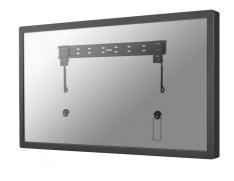

## Neomounts TV/Monitor Ultrathin Wall Mount (fixed) for 32"-60" Screen - Black

The Neomounts wall mount, model PLASMA-W860 is a fixed wall mount for flat screens up to 60" (152 cm). This mount is a great choice when you want the ultimate viewing flexibility with your flat screen. Depth of this mount is 1,5 to 3 centimetres.

Neomounts PLASMA-W860 is suitable for screens up to 60" (152 cm). The weight capacity of this product is 50 kg each screen. The wall mount is suitable for screens that meet VESA hole pattern 200x200 to 600x600mm. Different hole patterns can be covered using Neomounts VESA adapter plates.