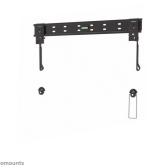

## Neomounts TV/Monitor Ultrathin Wall Mount (fixed) for 32"-60" Screen - Black

The Neomounts wall mount, model PLASMA-W860 is a fixed wall mount for flat screens up to 60" (152 cm). This mount is a great choice when you want the ultimate viewing flexibility with your flat screen. Depth of this mount is 1,5 to 3 centimetres.

Neomounts PLASMA-W860 is suitable for screens up to 60" (152 cm). The weight capacity of this product is 50 kg each screen. The wall mount is suitable for screens that meet VESA hole pattern 200x200 to 600x600mm. Different hole patterns can be covered using Neomounts VESA adapter plates.