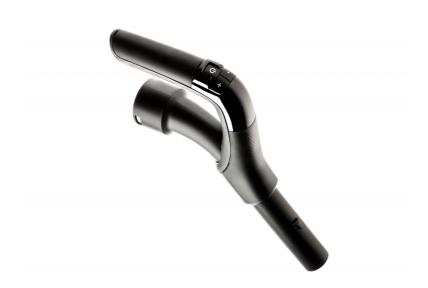

Philips Ergo-grip handle with remote control

Original part

CP0682

## Ergo-grip handle with Remote Control

Find compatible products on specification tab

Original ergo-grip handle with remote control for the PowerPro Ultimate range and Performer Ultimate range (fits models with remote control).