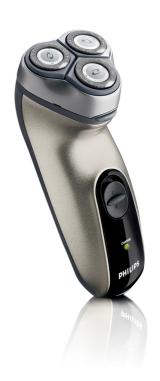

# A close shave

The HQ6675 is developed to offer a close and comfortable shave for an affordable price. The Reflex Action System is combined with the Super Lift & Cut technology, guaranteeing a close and comfortable shave.

# **Shaving System**

Super Lift & Cut® technology Reflex Action® System Individually floating heads Corrosion free heads Detachable bracket Silent power Vibration free Hair collecting chamber Replacement head: HQ55