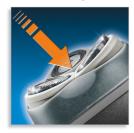

## **Individually floating heads**

Align the razor sharp blades closer to your skin for exceptional closeness.