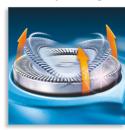

## **Super Lift & Cut System**

Dual blade system: first blade lifts, second blade cuts for a comfortable close shave.