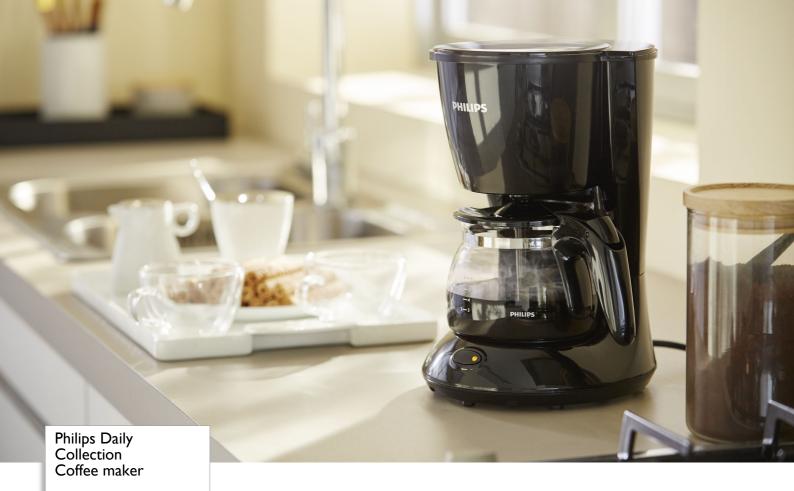

# Simply delicious coffee

With aroma twister for the best taste experience

Enjoy the taste and aroma of freshly brewed coffee with this Philips coffee maker. Its compact design is perfect for brewing 2 up to 7 cups. Thanks to the aroma twister, enjoy an optimal taste in each cup of coffee.

#### Compact design

This coffee maker is especially designed for brewing 2 up to 7 cups of coffee (maximum 0,6 liter). Thanks to its very compact design, this coffee maker takes little place in your kitchen.