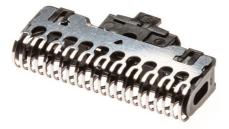

## Easy renew of product parts

From time to time your product needs a facelift but it was never so easy like with Philips consumer replacement parts to renew your product. This all with guaranteed Philips quality. CP0644/01

Replaceable part

Fits product family: BRL160, BRL170, BRL180

© 2020 Koninklijke Philips N.V. All Rights reserved. Issue date 2020-06-12 Version: 2.0.2

Specifications are subject to change without notice. Trademarks are the property of Koninklijke Philips N.V. or their respective owners.