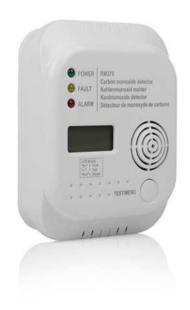

## 7 yr sensor 1 yr battery LPCB certified RM370/2

A carbon monoxide alarm gives alarm when the concentration of CO is to high. The display shows the value of the concentration carbon monoxide. The carbon monoxide alarm has a sensor of 7 year lifetime and replacable battery of 1 year.

| Quality mark 1          | LPCB        |
|-------------------------|-------------|
| Where to use            | Home Office |
| Battery included        | 6LR61       |
| Battery lifetime        | 1 yr        |
| Quantity of batteries   | 3           |
| Battery type            | 3 x AAA     |
| Empty battery indicator | Yes         |
| Sound level in Decibel  | 85 dB       |
| Productlifetime         | 7 yr        |