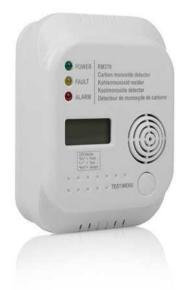

## 7 yr sensor 1 yr battery LPCB certified RM370/2

A carbon monoxide alarm gives alarm when the concentration of CO is to high. The display shows the value of the concentration carbon monoxide. The carbon monoxide alarm has a sensor of 7 year lifetime and replacable battery of 1 year.

| Quality mark 1          | LPCB        |
|-------------------------|-------------|
| Where to use            | Home Office |
| Battery included        | 6LR61       |
| Battery lifetime        | 1 yr        |
| Quantity of batteries   | 3           |
| Battery type            | 3 x AAA     |
| Empty battery indicator | Yes         |
| Sound level in Decibel  | 85 dB       |
| Productlifetime         | 7 yr        |