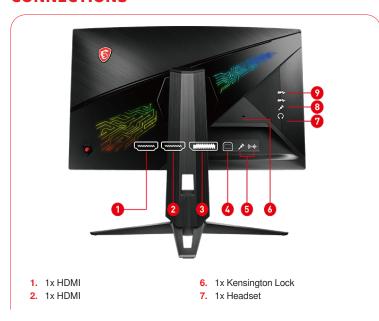

# CONNECTIONS

- 3. 1x Display Port
- 4. 1x USB 3.1 Gen 1 Type B
- 5. 1x Mic-in / Line-out Combo
- 8. 1x Mic
- 9. 2x USB 3.1 Gen 1 Type A