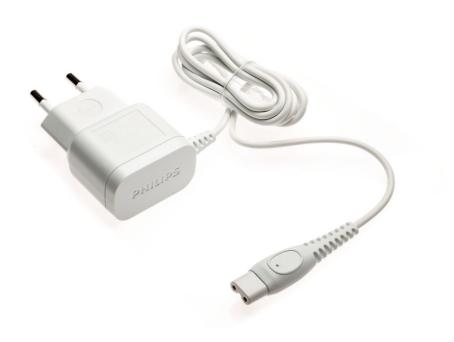

## For easy recharging of your epilator

## Find matching products on the specifications tab

This power plug for your epilator can be used in nearly all European countries. Lost or broken your old plug? Order a new one here!

## **Replaceable part**

Fits product family: BRE200, BRE610, BRE620, BRE630, BRE632, BRE640, BRE644, BRE650, BRE651, BRE652, BRL130, BRL140, BRL160, BRL170, BRL180

© 2020 Koninklijke Philips N.V. All Rights reserved.