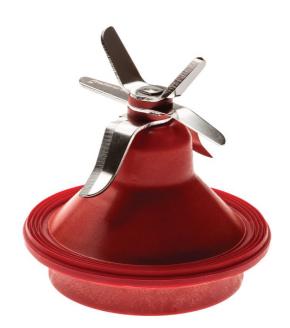

#### Easy replacement of product parts

From time to time your product needs a facelift, and with Philips consumer replacement parts to renew your product, it's never been so easy! All this with guaranteed Philips quality.

#### Replaceable part

Fits product types:: HR3651, HR3652, HR3653, HR3654, HR3655, HR3656, HR3657, HR3658, HR3659

© 2020 Koninklijke Philips N.V. All Rights reserved.

Specifications are subject to change without notice. Trademarks are the property of Koninklijke Philips N.V. or their respective owners.