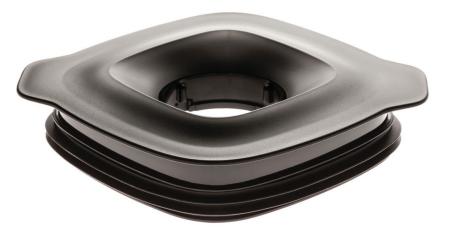

# lid for HR365x plastic jar

#### **Replaceable part**

Fits product types:: HR3651, HR3652, HR3653, HR3654, HR3655, HR3656, HR3657, HR3658, HR3659

© 2020 Koninklijke Philips N.V. All Rights reserved.

Specifications are subject to change