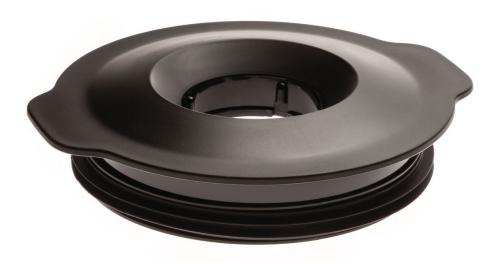

# lid for HR365x glass jar

#### Replaceable part

Fits product types:: HR3651, HR3652, HR3653, HR3654, HR3655, HR3656, HR3657, HR3658, HR3659

© 2020 Koninklijke Philips N.V. All Rights reserved.

Specifications are subject to change without notice. Trademarks are the property of Koninklijke Philips N.V. or their respective owners.