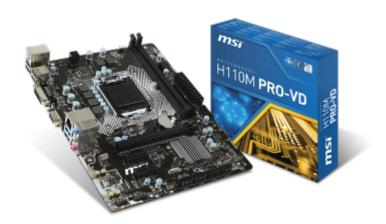

## **SPECIFICATIONS**

Socket 1151 CPU (Max Support) i7

Chipset Intel® H110 Chipset

**DDR4 Memory** 2133 MHz **Memory Channel** Dual **DIMM Slots** 2 Max Memory (GB) 32 PCI-E x16 1 **PCI-E Gen** Gen3 PCI-E x1 2 SATAIII 4

TPM (header) LAN 10/100/1000\*1 **USB 3.1 ports (Front)** 2(Gen1) USB 3.1 ports (Rear) 2(Gen1) USB 2.0 ports (Front) 2 USB 2.0 ports (Rear) 4 Audio ports (Rear) 3 **VGA** 1 DVI 1

DirectXDX12Form FactorM-ATX

## **FEATURES**

- DDR4 Boost: Give your DDR4 memory a performance boost
- 2. USB 3.1 Gen1 + SATA 6Gb/s
- 3. VGA Armor: Reinforced Armor slot
- 4. Click BIOS: Secure and Reliable UEFI BIOS solution
- 5. Audio Boost: Reward your ears with studio grade sound quality
- 6. Military Class 4: Top Quality & Stability
- 7. Guard-Pro: Improved Protection and Power Efficiency
- 8. EZ Debug LED: Easiest way to troubleshoot