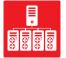

### **Super Mining Machine**

Support 13X graphic cards for more hash. Give you the easiest and the most convenient solution for your mining rig.

## **Independent Slot Power**

The 13 PCle slots are grouped into two distinct zones; each slot can be enhanced for better signal and more stable voltage.