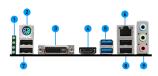

### **CONNECTIONS**

- 1. Ez Debug LED
- 2. PS/2 Combo Port
- 3. DVI-D Port
- 4. HDMI Port
- 5. USB 3.1 Gen1
- 6. LAN Port
- 7. USB 2.0 Port 8. USB 2.0 Port
- 9. HD Audio Connectors