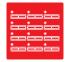

## **Independent Slot Power**

The 13 PCle slots are grouped into two distinct zones; each slot can be enhanced for better signal and more stable voltage.