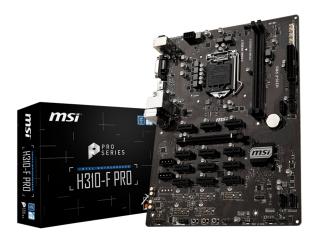

# **H310-F PRO** BUSINESS ELEGANCE

# **SPECIFICATIONS**

| Model Name         | H310-F PRO                                               |
|--------------------|----------------------------------------------------------|
| CPU Support        | Supports 8th Gen Intel® Core™ / Pentium® Gold / Celeron® |
|                    | processors                                               |
| CPU Socket         | LGA 1151                                                 |
| Chipset            | Intel® H310 Chipset                                      |
| Graphics Interface | 1 x PCI-E 3.0 x16 slot                                   |
| Display Interface  | HDMI, DVI-D - Requires Processor Graphics                |
| Memory Support     | 2 DIMMs, Dual Channel DDR4 up to 2666MHz                 |
| Expansion Slots    | 12 x PCI-E x1 slots                                      |
| Storage            | 4 x SATA 6Gb/s ports                                     |
| USB ports          | 4 x USB 3.1 (Gen1) + 6 x USB 2.0                         |
| LAN                | Intel® I219-V Gigabit LAN                                |
| Audio              | 8-Channel(7.1) HD Audio with Audio Boost                 |