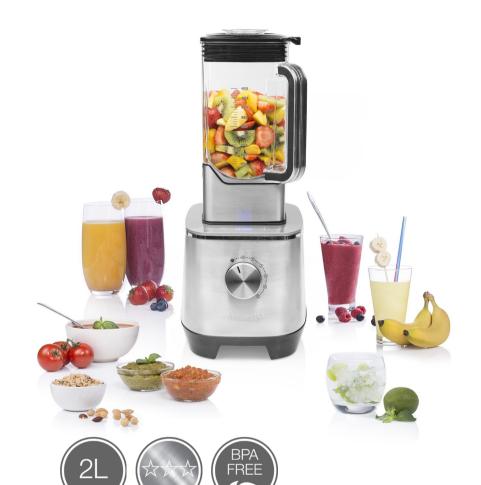

## High Speed Deluxe Blender

2 L BPA free Tritan jug - High power of 2000 watts

High-powered blender with a strong motor of 2000 watts. The blender has a unique and high-end touch panel to control the pre-programmed settings and a knob for manual control. The 2 L jug is big enough to make smoothies for the whole family!